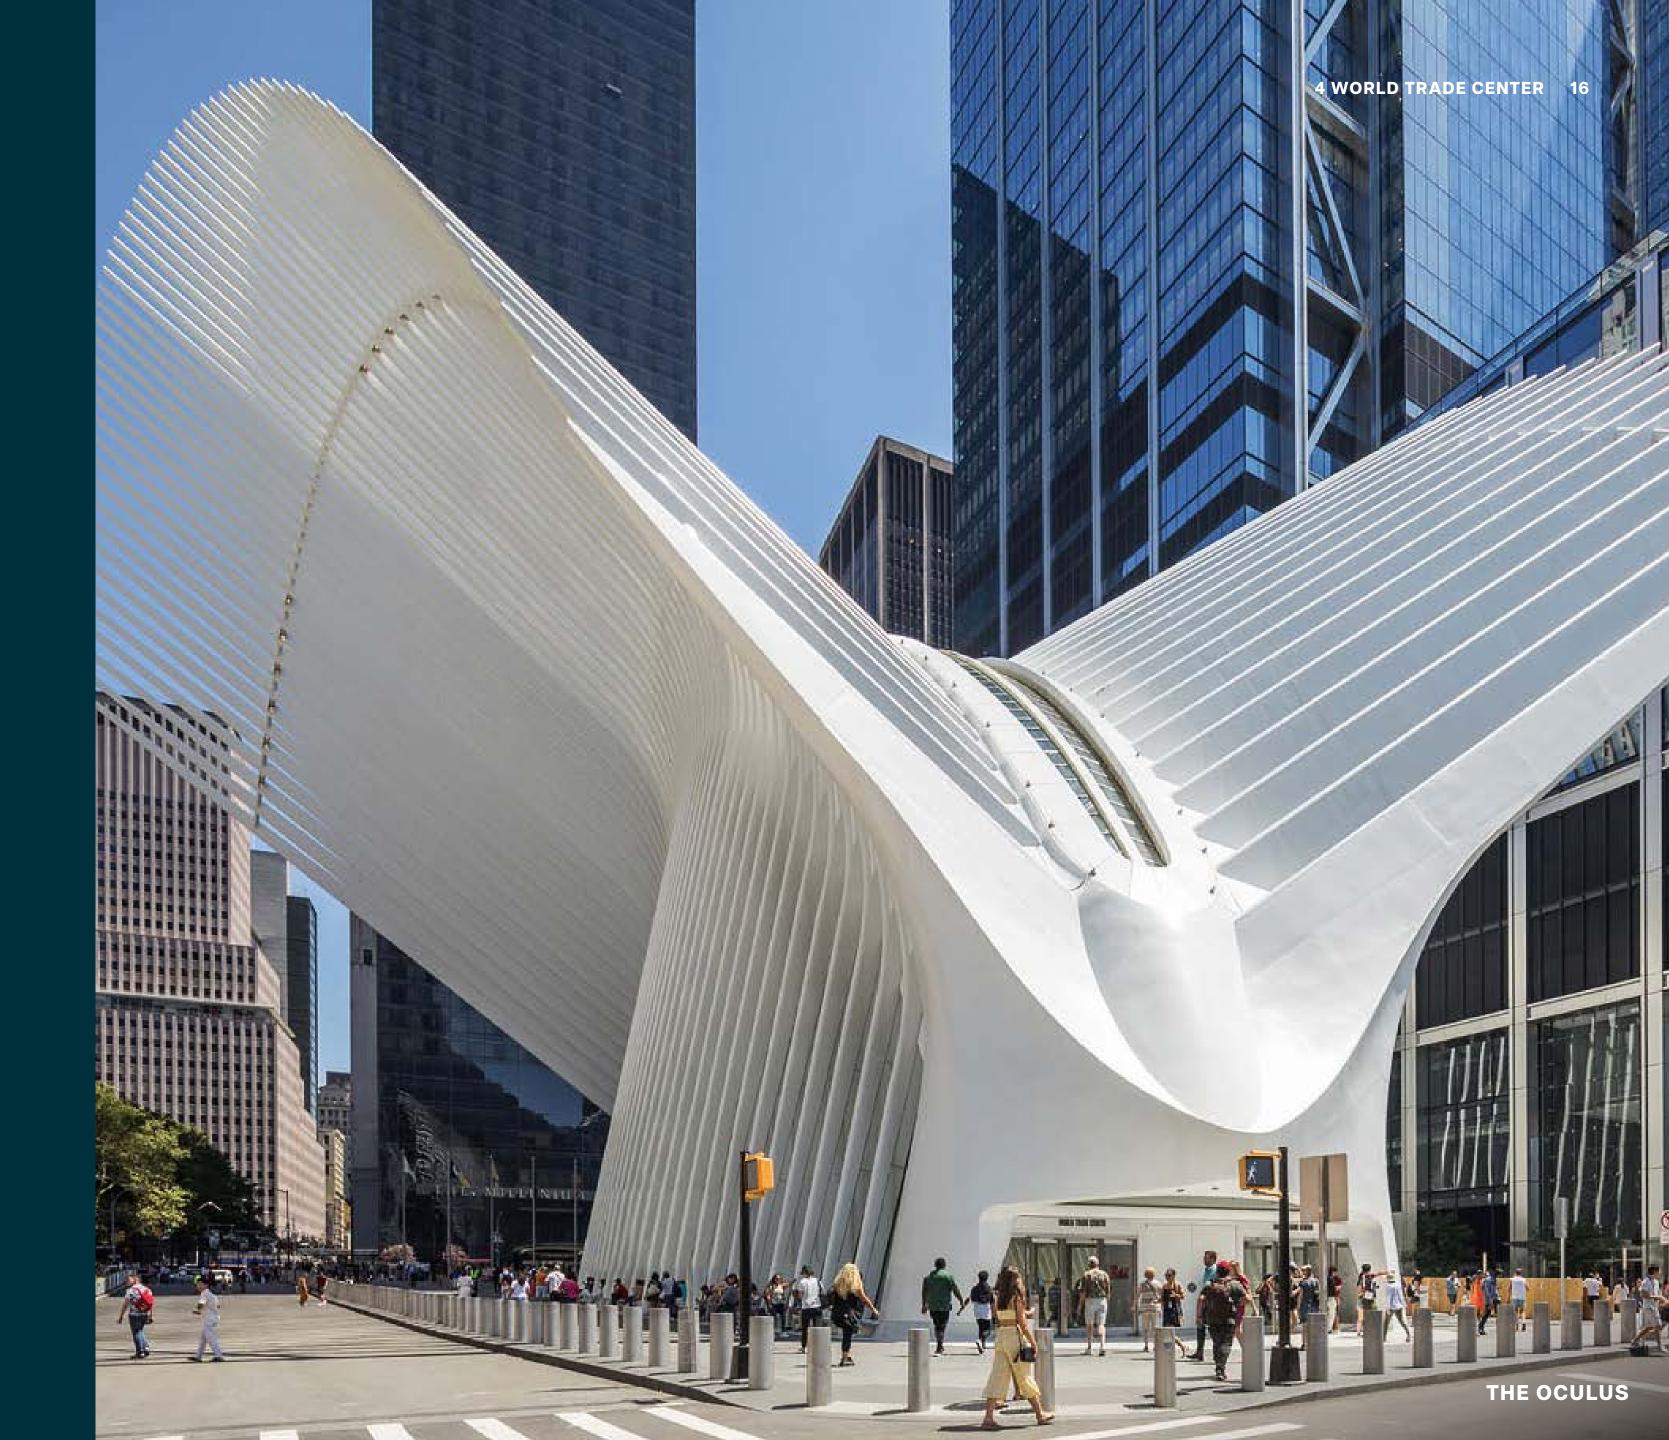

# The City's Most Connected Campus

Quickly get to anywhere in the city via Downtown's transit hubs—The Oculus and Fulton Center without ever stepping outside.

**12 SUBWAY LINES ARE LESS THAN 2 MINUTES AWAY** 

2 3 4 5 R W **PATH** 

**OVER 800,000 REGIONAL CREATIVE AND PROFESSIONAL** WORKERS

1-SEAT RIDE TO DOWNTOWN

**The Oculus Transportation Hub** 

12 Subway Lines and PATH Trains

**Fulton Center** 

12 Subway Lines