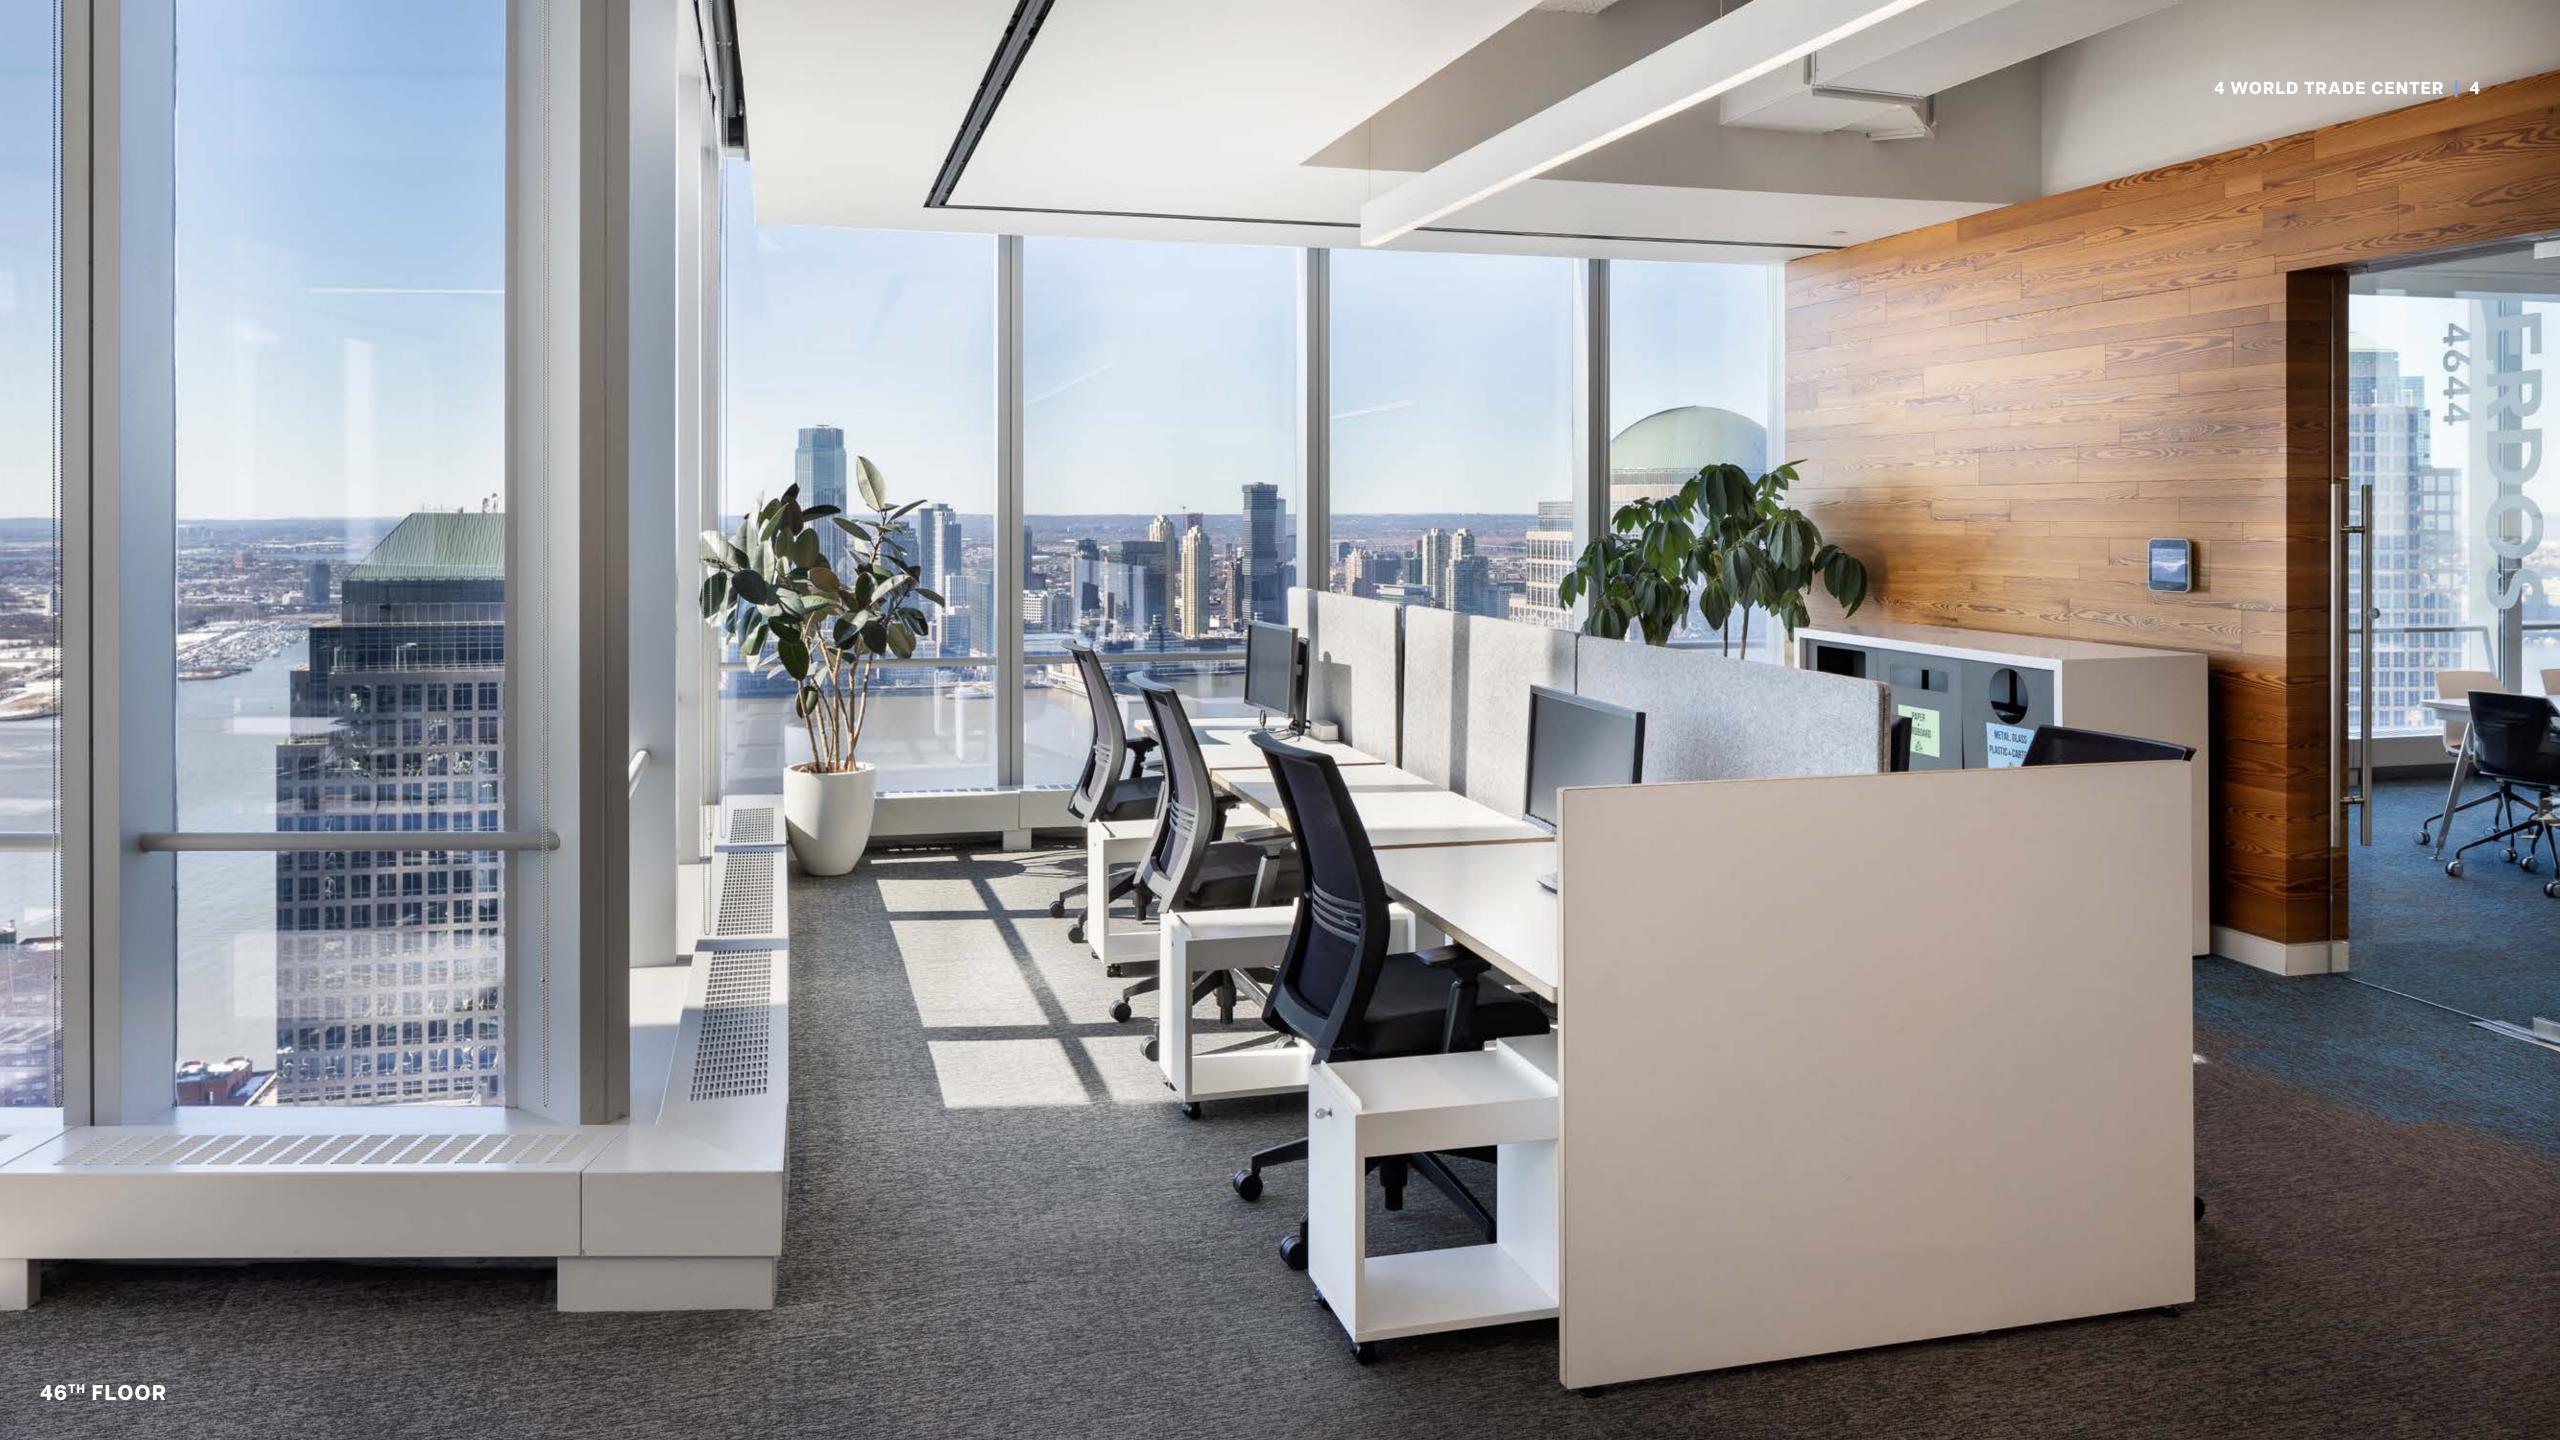

# The Best of Four



OPEN &
EFFICIENT
FLOOR PLATES



JAW-DROPPING VIEWS



VIBRANT
NEIGHBORHOOD
WITH IN-BUILDING
TRANSIT ACCESS



STUNNING ICONIC ARCHITECTURE

#### **ADDRESS**

150 Greenwich Street New York, NY 10007

#### SIZE

2.3 million square feet

#### **ARCHITECT**

Fumihiko Maki

#### **SLAB HEIGHT**

Slab to slab: 13.5'

#### HEIGHT

72 floors / 977 feet

#### **WINDOWS**

Floor to ceiling glass



## Premier Availabilities

**VIEW AVAILABILITIES** 





## 46<sup>th</sup> Floor

44,716 RSF

#### **EXISTING CONDITIONS**

#### **GENERAL INFORMATION**

| Total Seats         | 347   |
|---------------------|-------|
| WORKSPACE & SUPPORT | COUNT |
| Private Offices     | 6     |
| Conference Rooms    | 11    |
| Multipurpose        | 1     |
| Auditorium          | 1     |
| Phone Rooms         | 8     |
| Workstations        | 340   |
| Reception           | 1     |
| Collaboration       | 8     |
| Pantry              | 1     |
| Yoga Studio         | 1     |
| Wellness            | 1     |
| Сору                | 2     |
| IT                  | 2     |
| Mailroom            | 1     |
| Storage             | 1     |
| Office Supplies     | 1     |
| Coats               | 4     |
|                     |       |

TAKE A VIRTUAL TOUR





LI