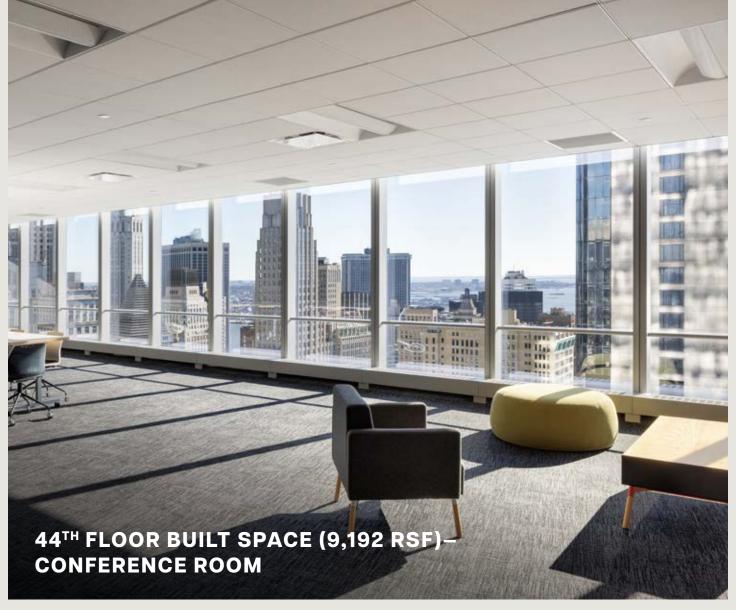

# 44<sup>th</sup> Floor (P)

Built Space | 9,192 RSF

#### **EXISTING CONDITIONS**

#### **GENERAL INFORMATION**

**Total Seats** 

| WOF | RKSPACE & SUPPORT | COUNT |
|-----|-------------------|-------|
|     | Offices           | 9     |
|     | Conference Rooms  | 2     |
|     | Workstations      | 52    |
|     | Pantry            | 1     |
|     | Storage / IT      | 1     |