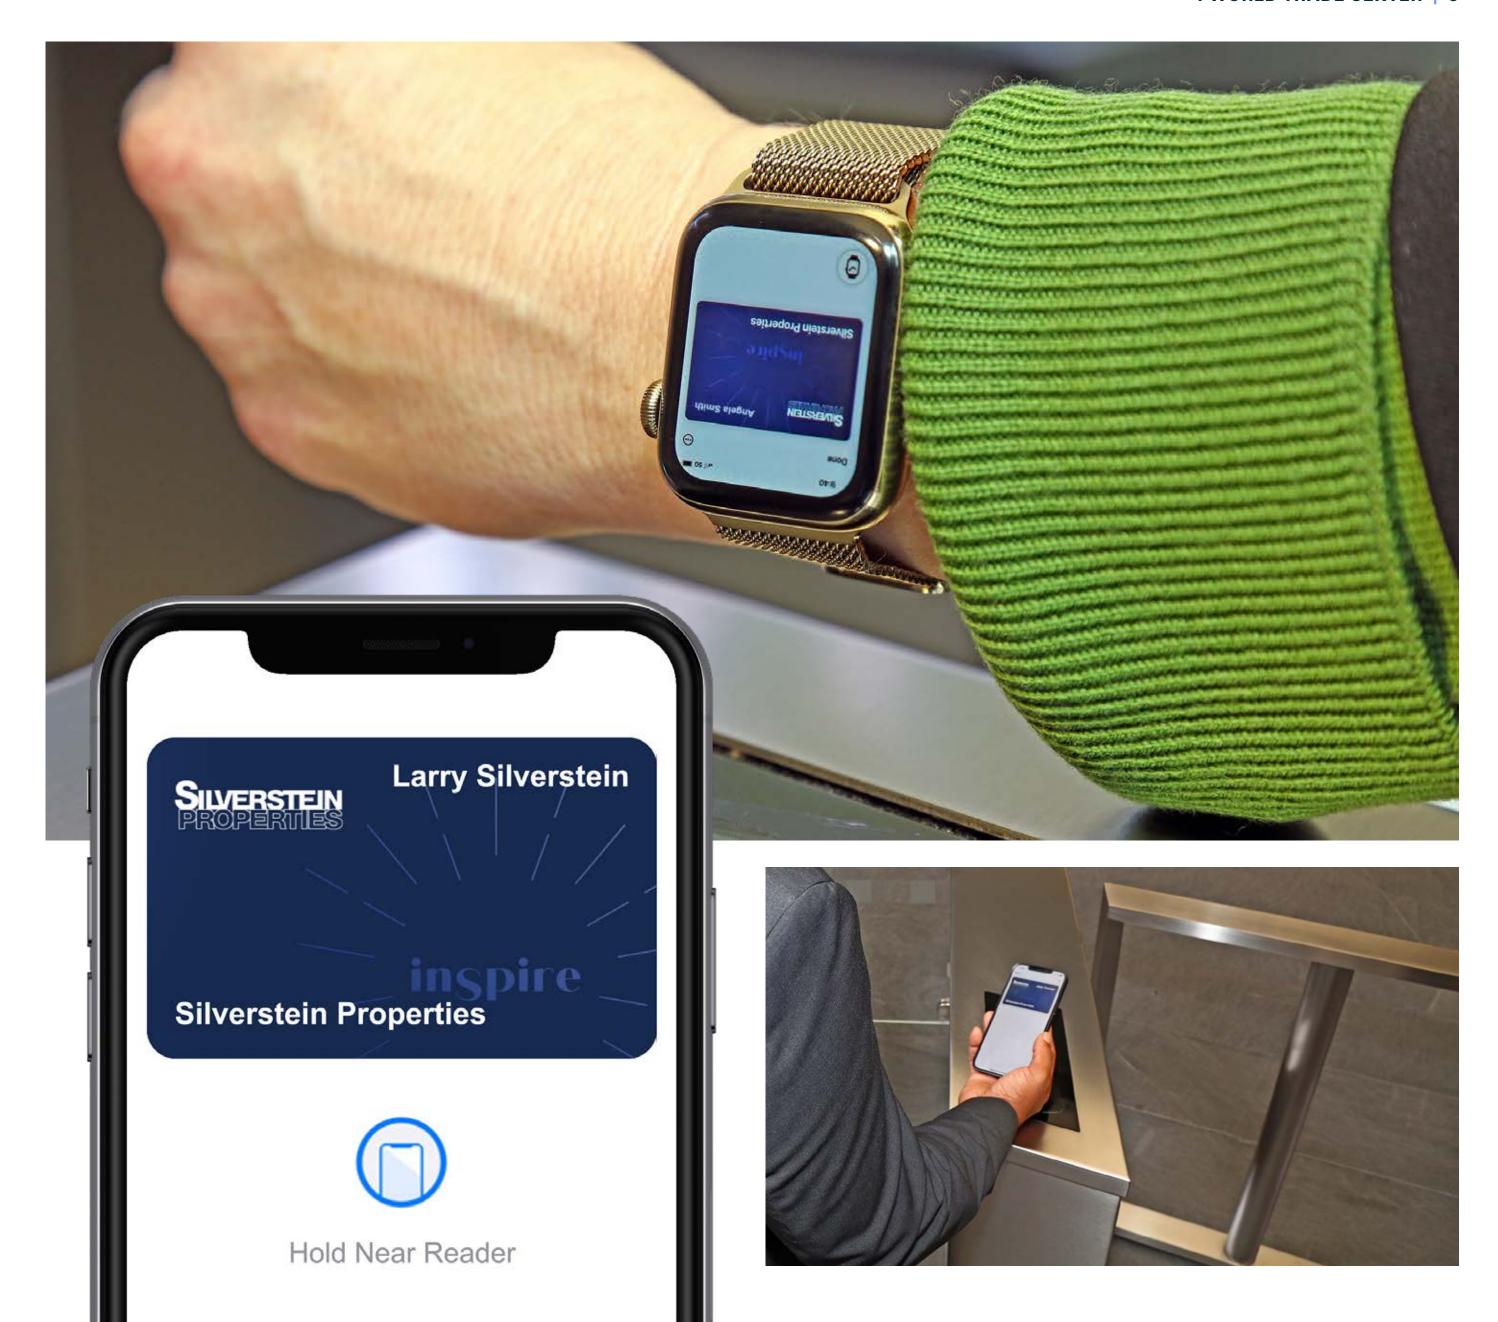

#### 4 WORLD TRADE CENTER | 8

World Trade Center tenants enjoy convenient, contactless access to the buildings' main entrances, amenities, and other tenant-exclusive spaces via their iPhone or Apple Watch, simply by adding their access badge to Apple Wallet.

EXPRESS MODE ACCESSIBILITY

SECURE & PRIVATE