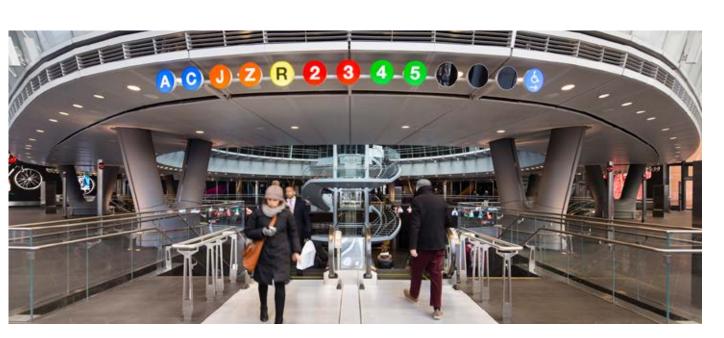

# The City's Most Connected Campus

Quickly get to anywhere in the city via Downtown's transit hubs—The Oculus and Fulton Center without ever stepping outside.

**12 SUBWAY LINES ARE LESS THAN 2 MINUTES AWAY** 

2 3 4 5 R W **PATH** 

**OVER 800,000 REGIONAL CREATIVE AND PROFESSIONAL** WORKERS

1-SEAT RIDE TO DOWNTOWN

**The Oculus Transportation Hub** 

12 Subway Lines and PATH Trains

**Fulton Center** 

12 Subway Lines