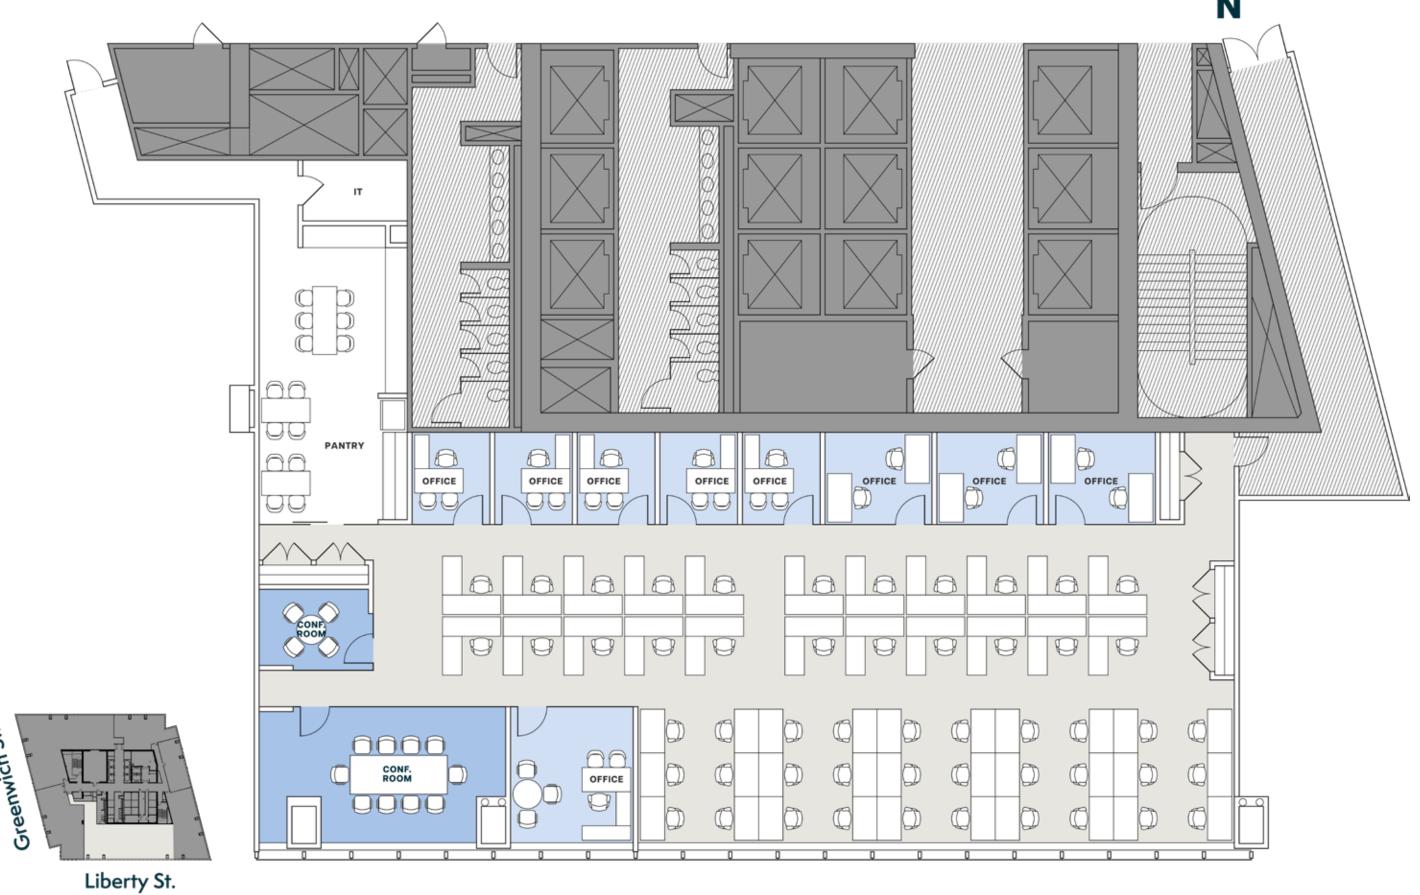

# 44<sup>th</sup> Floor (P)

Built Space | 9,192 RSF

#### **EXISTING CONDITIONS**

#### **GENERAL INFORMATION**

**Total Seats** 

| WOF | RKSPACE & SUPPORT | COUNT |
|-----|-------------------|-------|
|     | Offices           | 9     |
|     | Conference Rooms  | 2     |
|     | Workstations      | 52    |
|     | Pantry            | 1     |
|     | Storage / IT      | 1     |

64