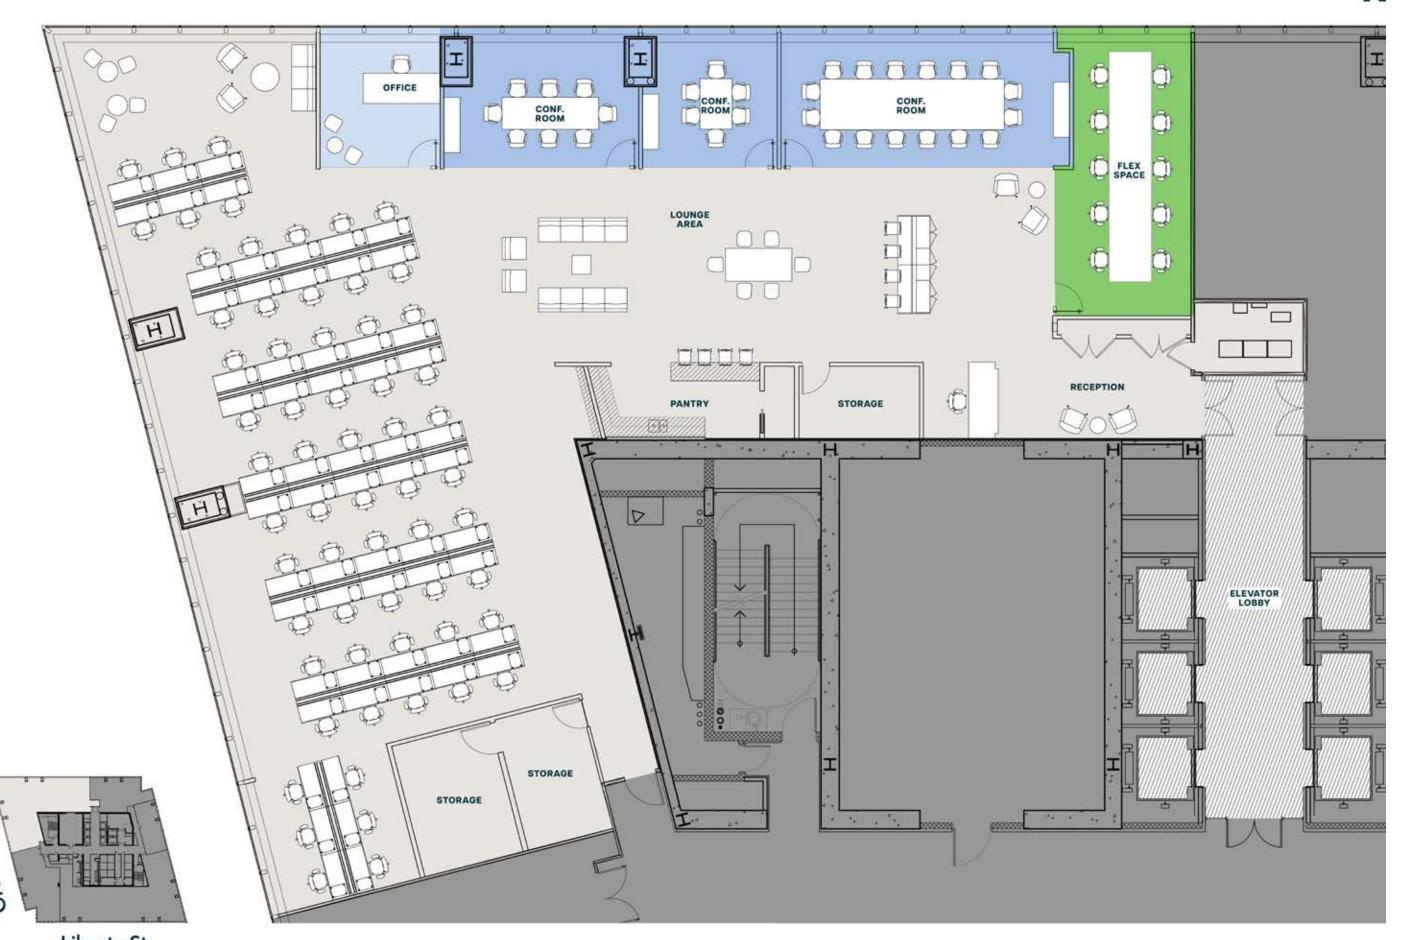

## 44<sup>th</sup> Floor (P)

Built Space | 13,012 RSF

#### **EXISTING CONDITIONS**

| WORKSPACE & SUPPORT | COUNT |
|---------------------|-------|
| Office              | 1     |
| Conference Rooms    | 3     |
| Flex Space          | 1     |
| Workstations        | 62    |
| Lounge Areas        | 2     |
| Pantry              | 1     |
| Reception           | 1     |

TAKE A VIRTUAL TOUR

Liberty St.