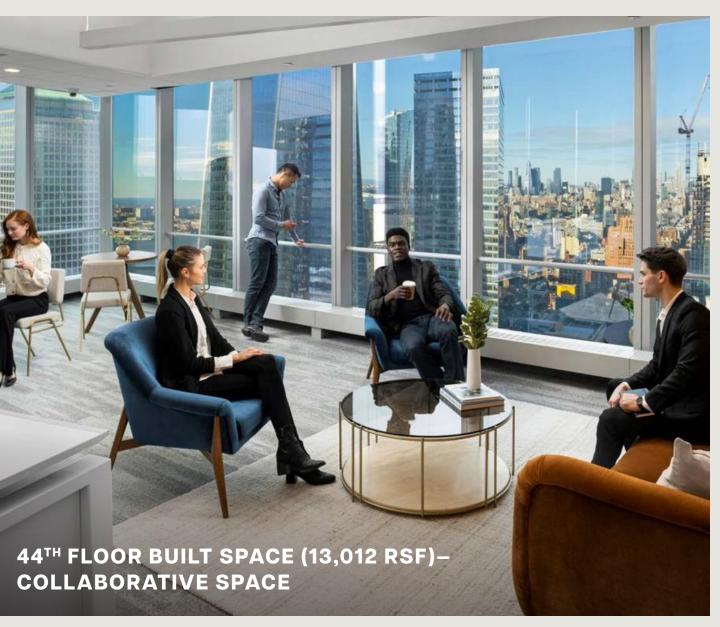

## 44<sup>th</sup> Floor (P)

Built Space | 13,012 RSF

#### **EXISTING CONDITIONS**

| WORKSPACE & SUPPORT | COUNT |
|---------------------|-------|
| Office              | 1     |
| Conference Rooms    | 3     |
| Flex Space          | 1     |
| Workstations        | 62    |
| Lounge Areas        | 2     |
| Pantry              | 1     |
| Reception           | 1     |