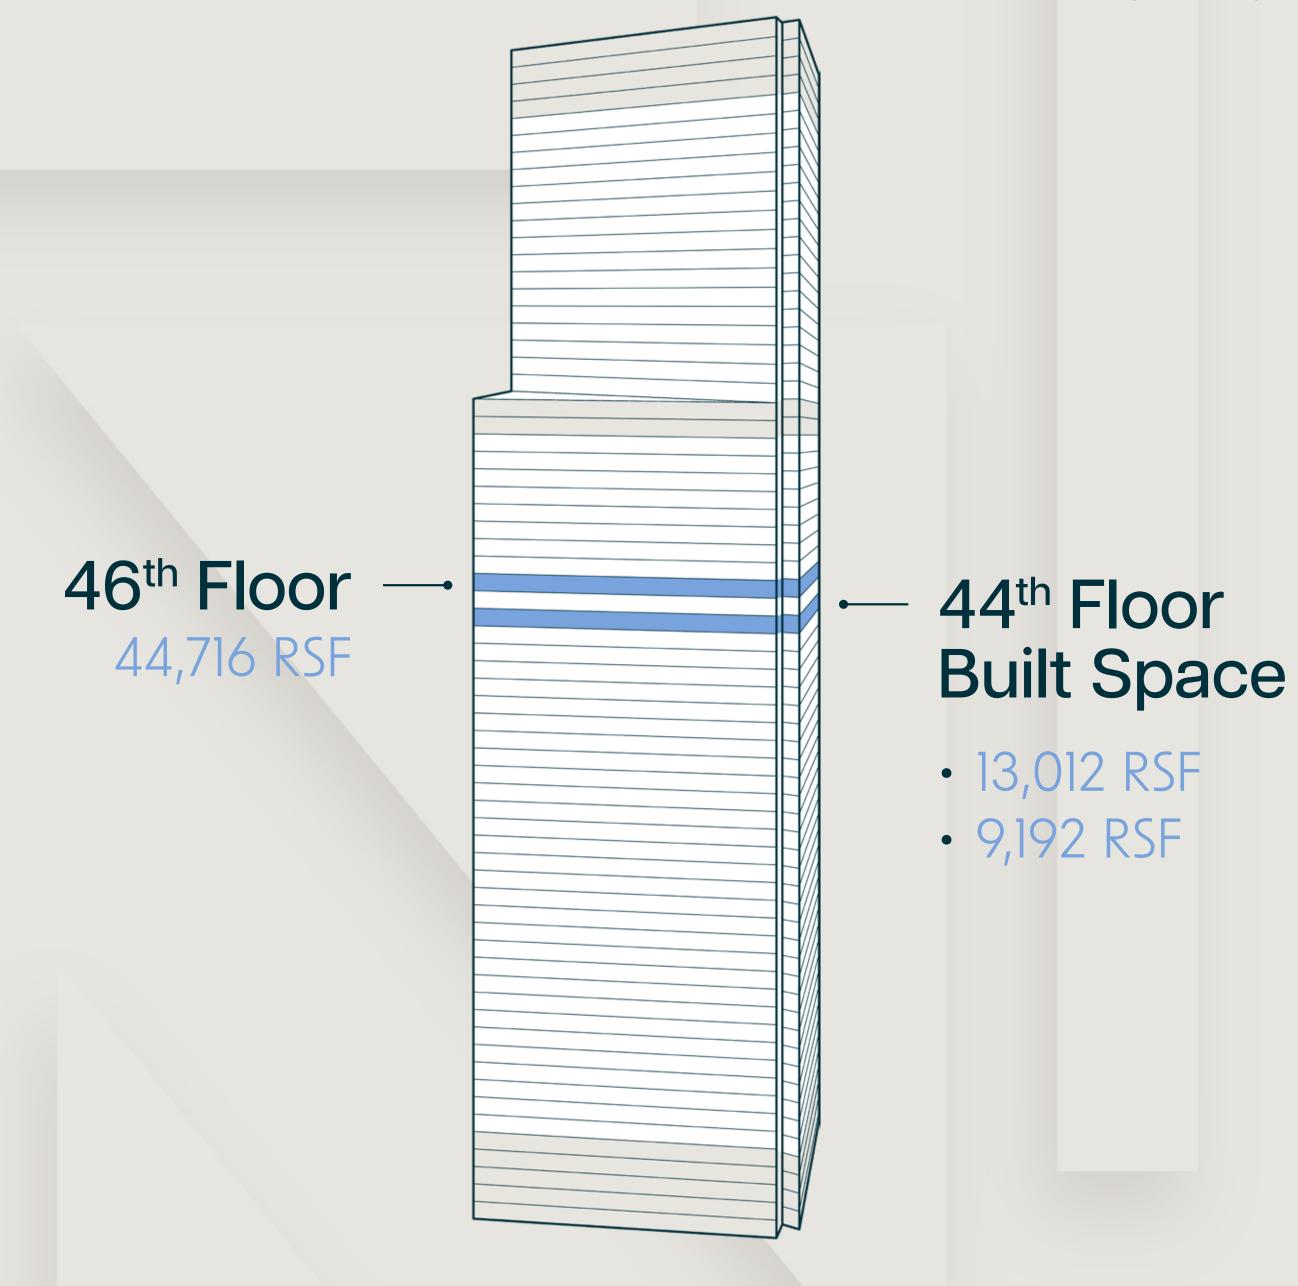

## 46<sup>th</sup> Floor

44,716 RSF

## 44<sup>th</sup> Floor (P)

Built Space | 13,012 RSF

# 44<sup>th</sup> Floor (P)

Built Space | 9,192 RSF