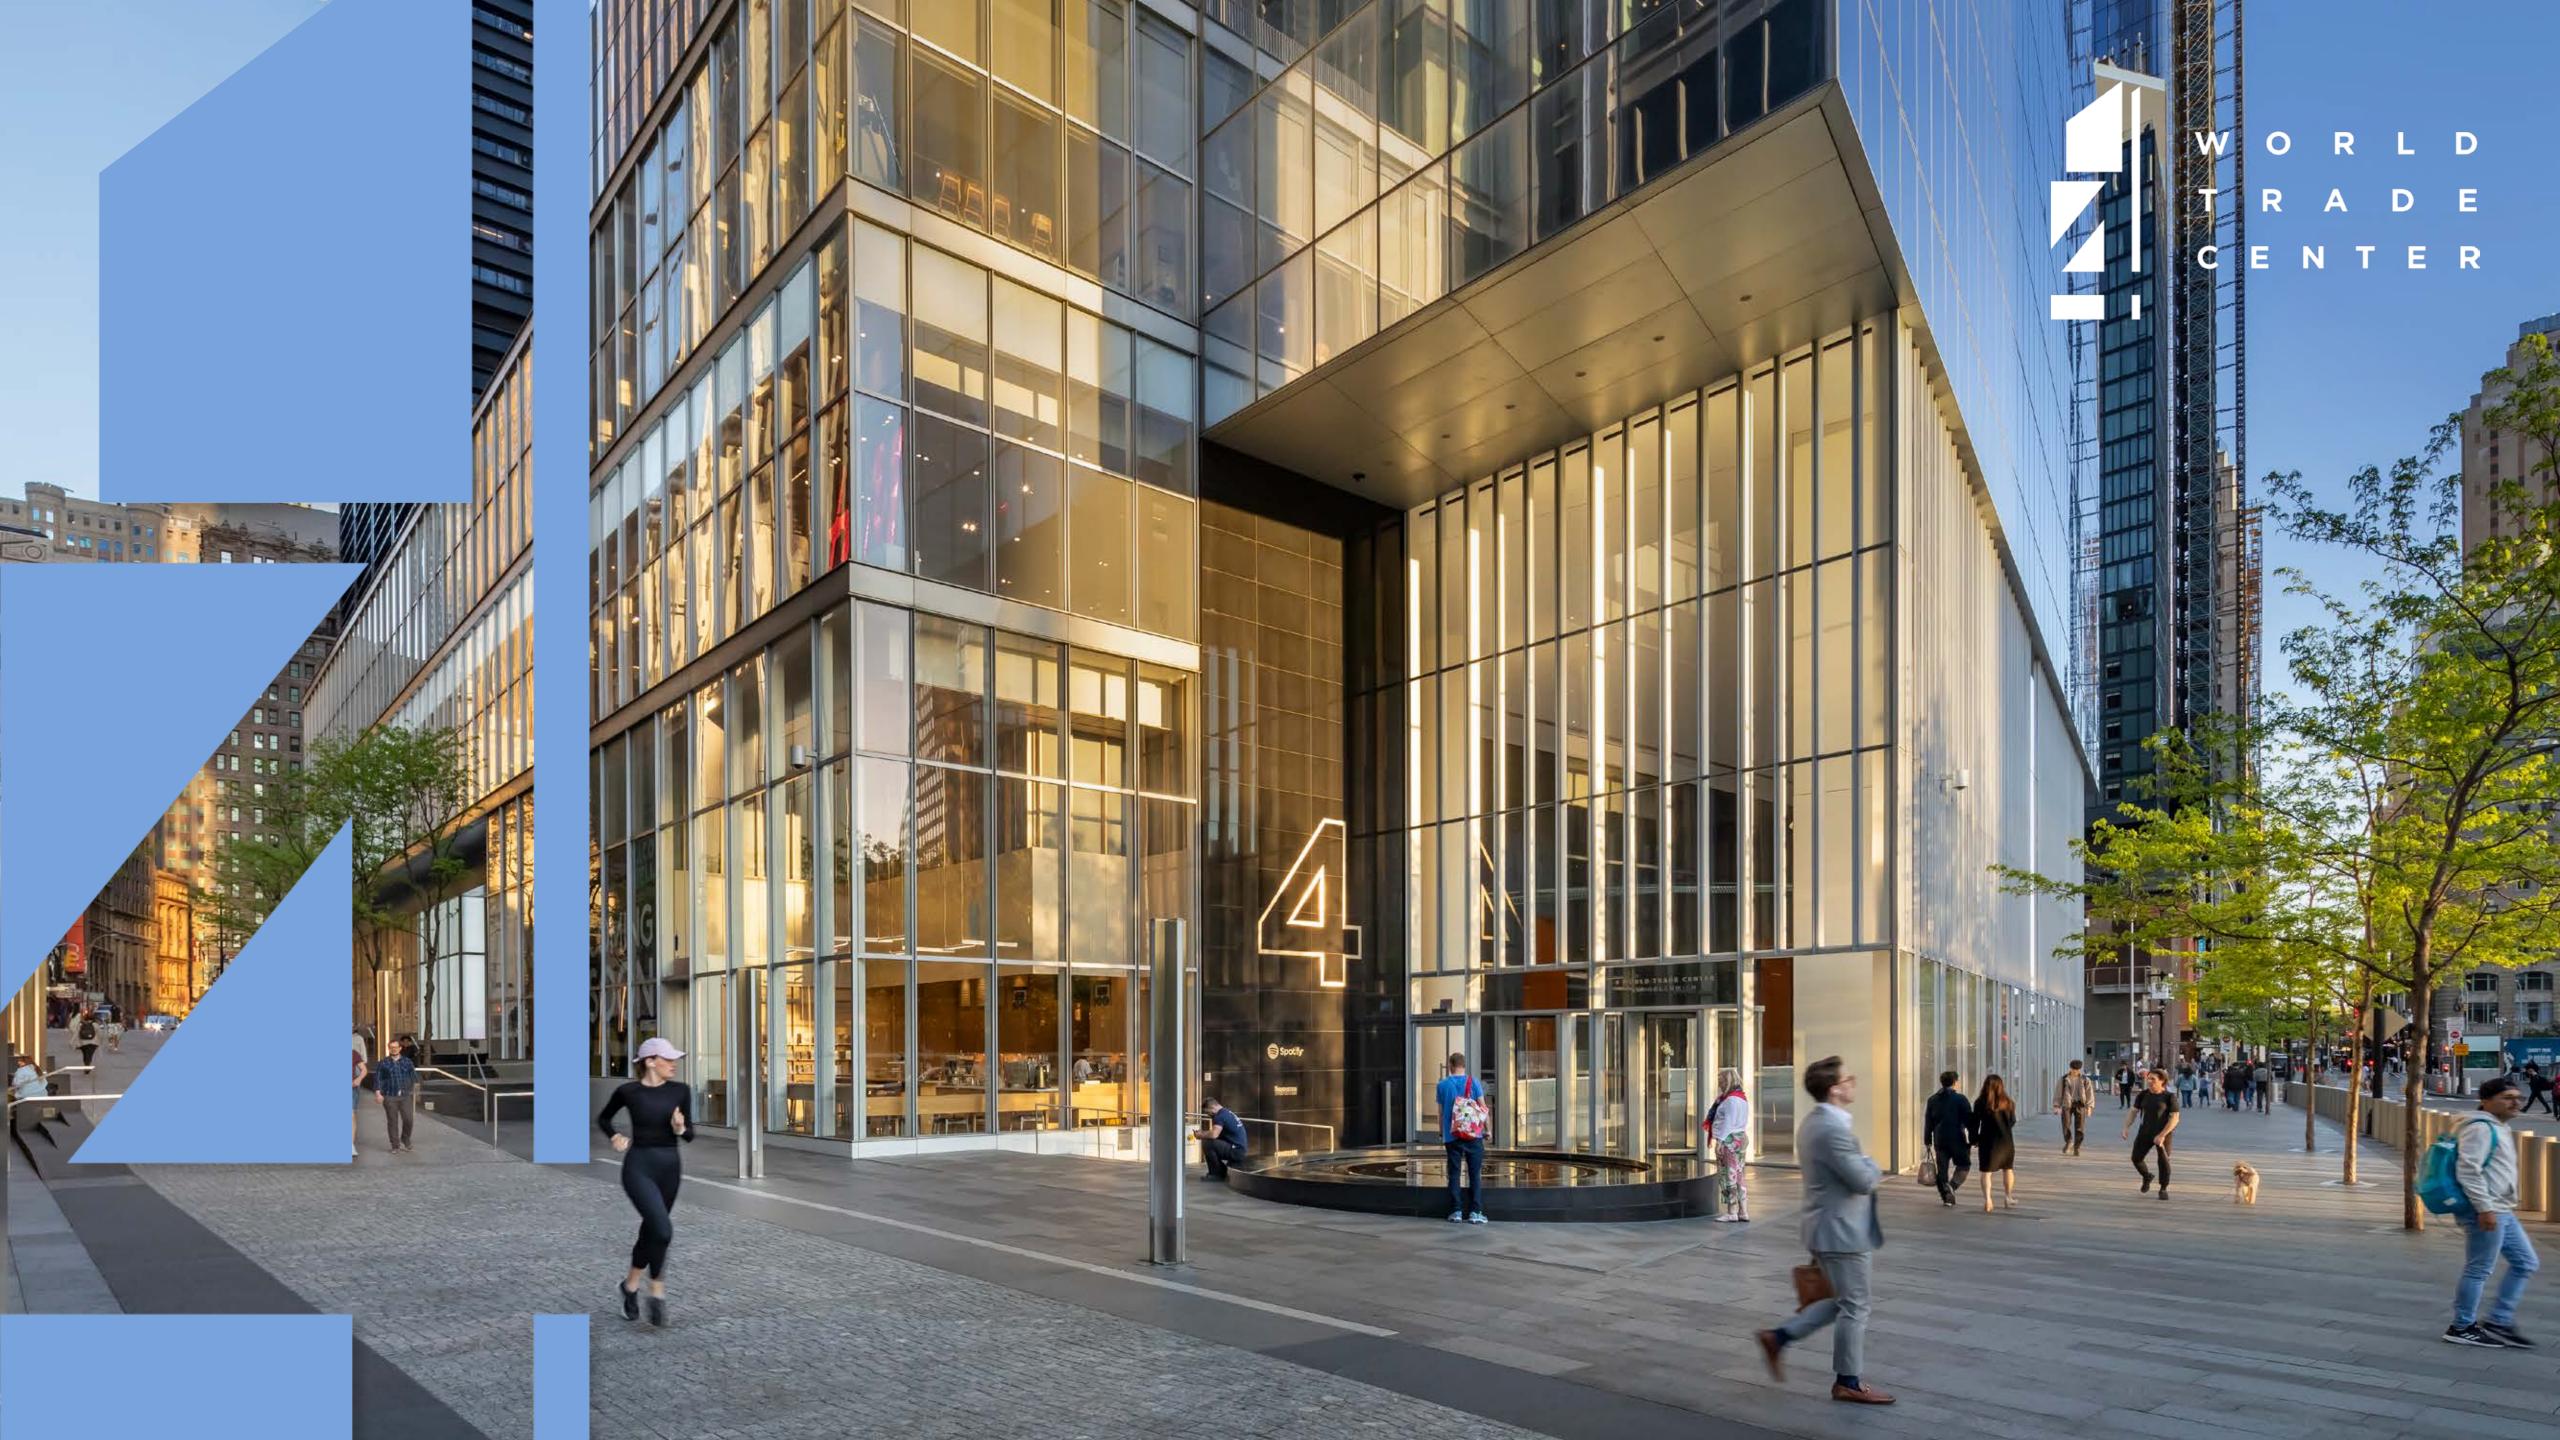

# The Best of Four

OPEN &
EFFICIENT
FLOOR PLATES

JAW-DROPPING VIEWS

VIBRANT
NEIGHBORHOOD
WITH IN-BUILDING
TRANSIT ACCESS

STUNNING ICONIC ARCHITECTURE

#### **ADDRESS**

150 Greenwich Street New York, NY 10007

#### SIZE

2.3 million square feet

#### **ARCHITECT**

Fumihiko Maki

#### **SLAB HEIGHT**

Slab to slab: 13.5'

#### HEIGHT

72 floors / 977 feet

#### **WINDOWS**

Floor to ceiling glass