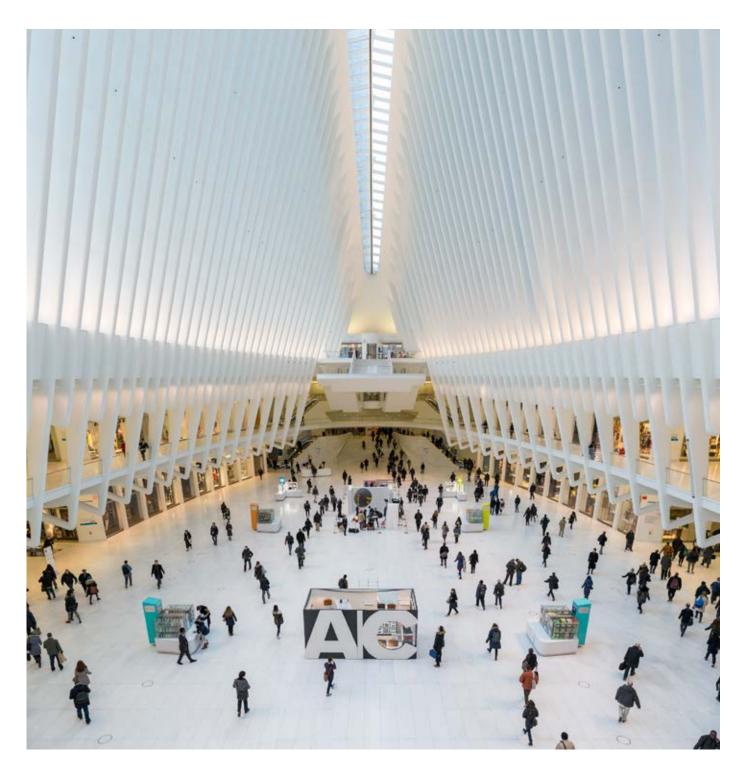

# The City's Most Connected Campus

Quickly get to anywhere in the city via Downtown's transit hubs—The Oculus and Fulton Center without ever stepping outside.

**12 SUBWAY LINES ARE LESS THAN 2 MINUTES AWAY** 

2 3 4 5 R W **PATH** 

**OVER 800,000 REGIONAL CREATIVE AND PROFESSIONAL** WORKERS

1-SEAT RIDE TO DOWNTOWN

**The Oculus Transportation Hub** 

12 Subway Lines and PATH Trains

**Fulton Center** 

12 Subway Lines