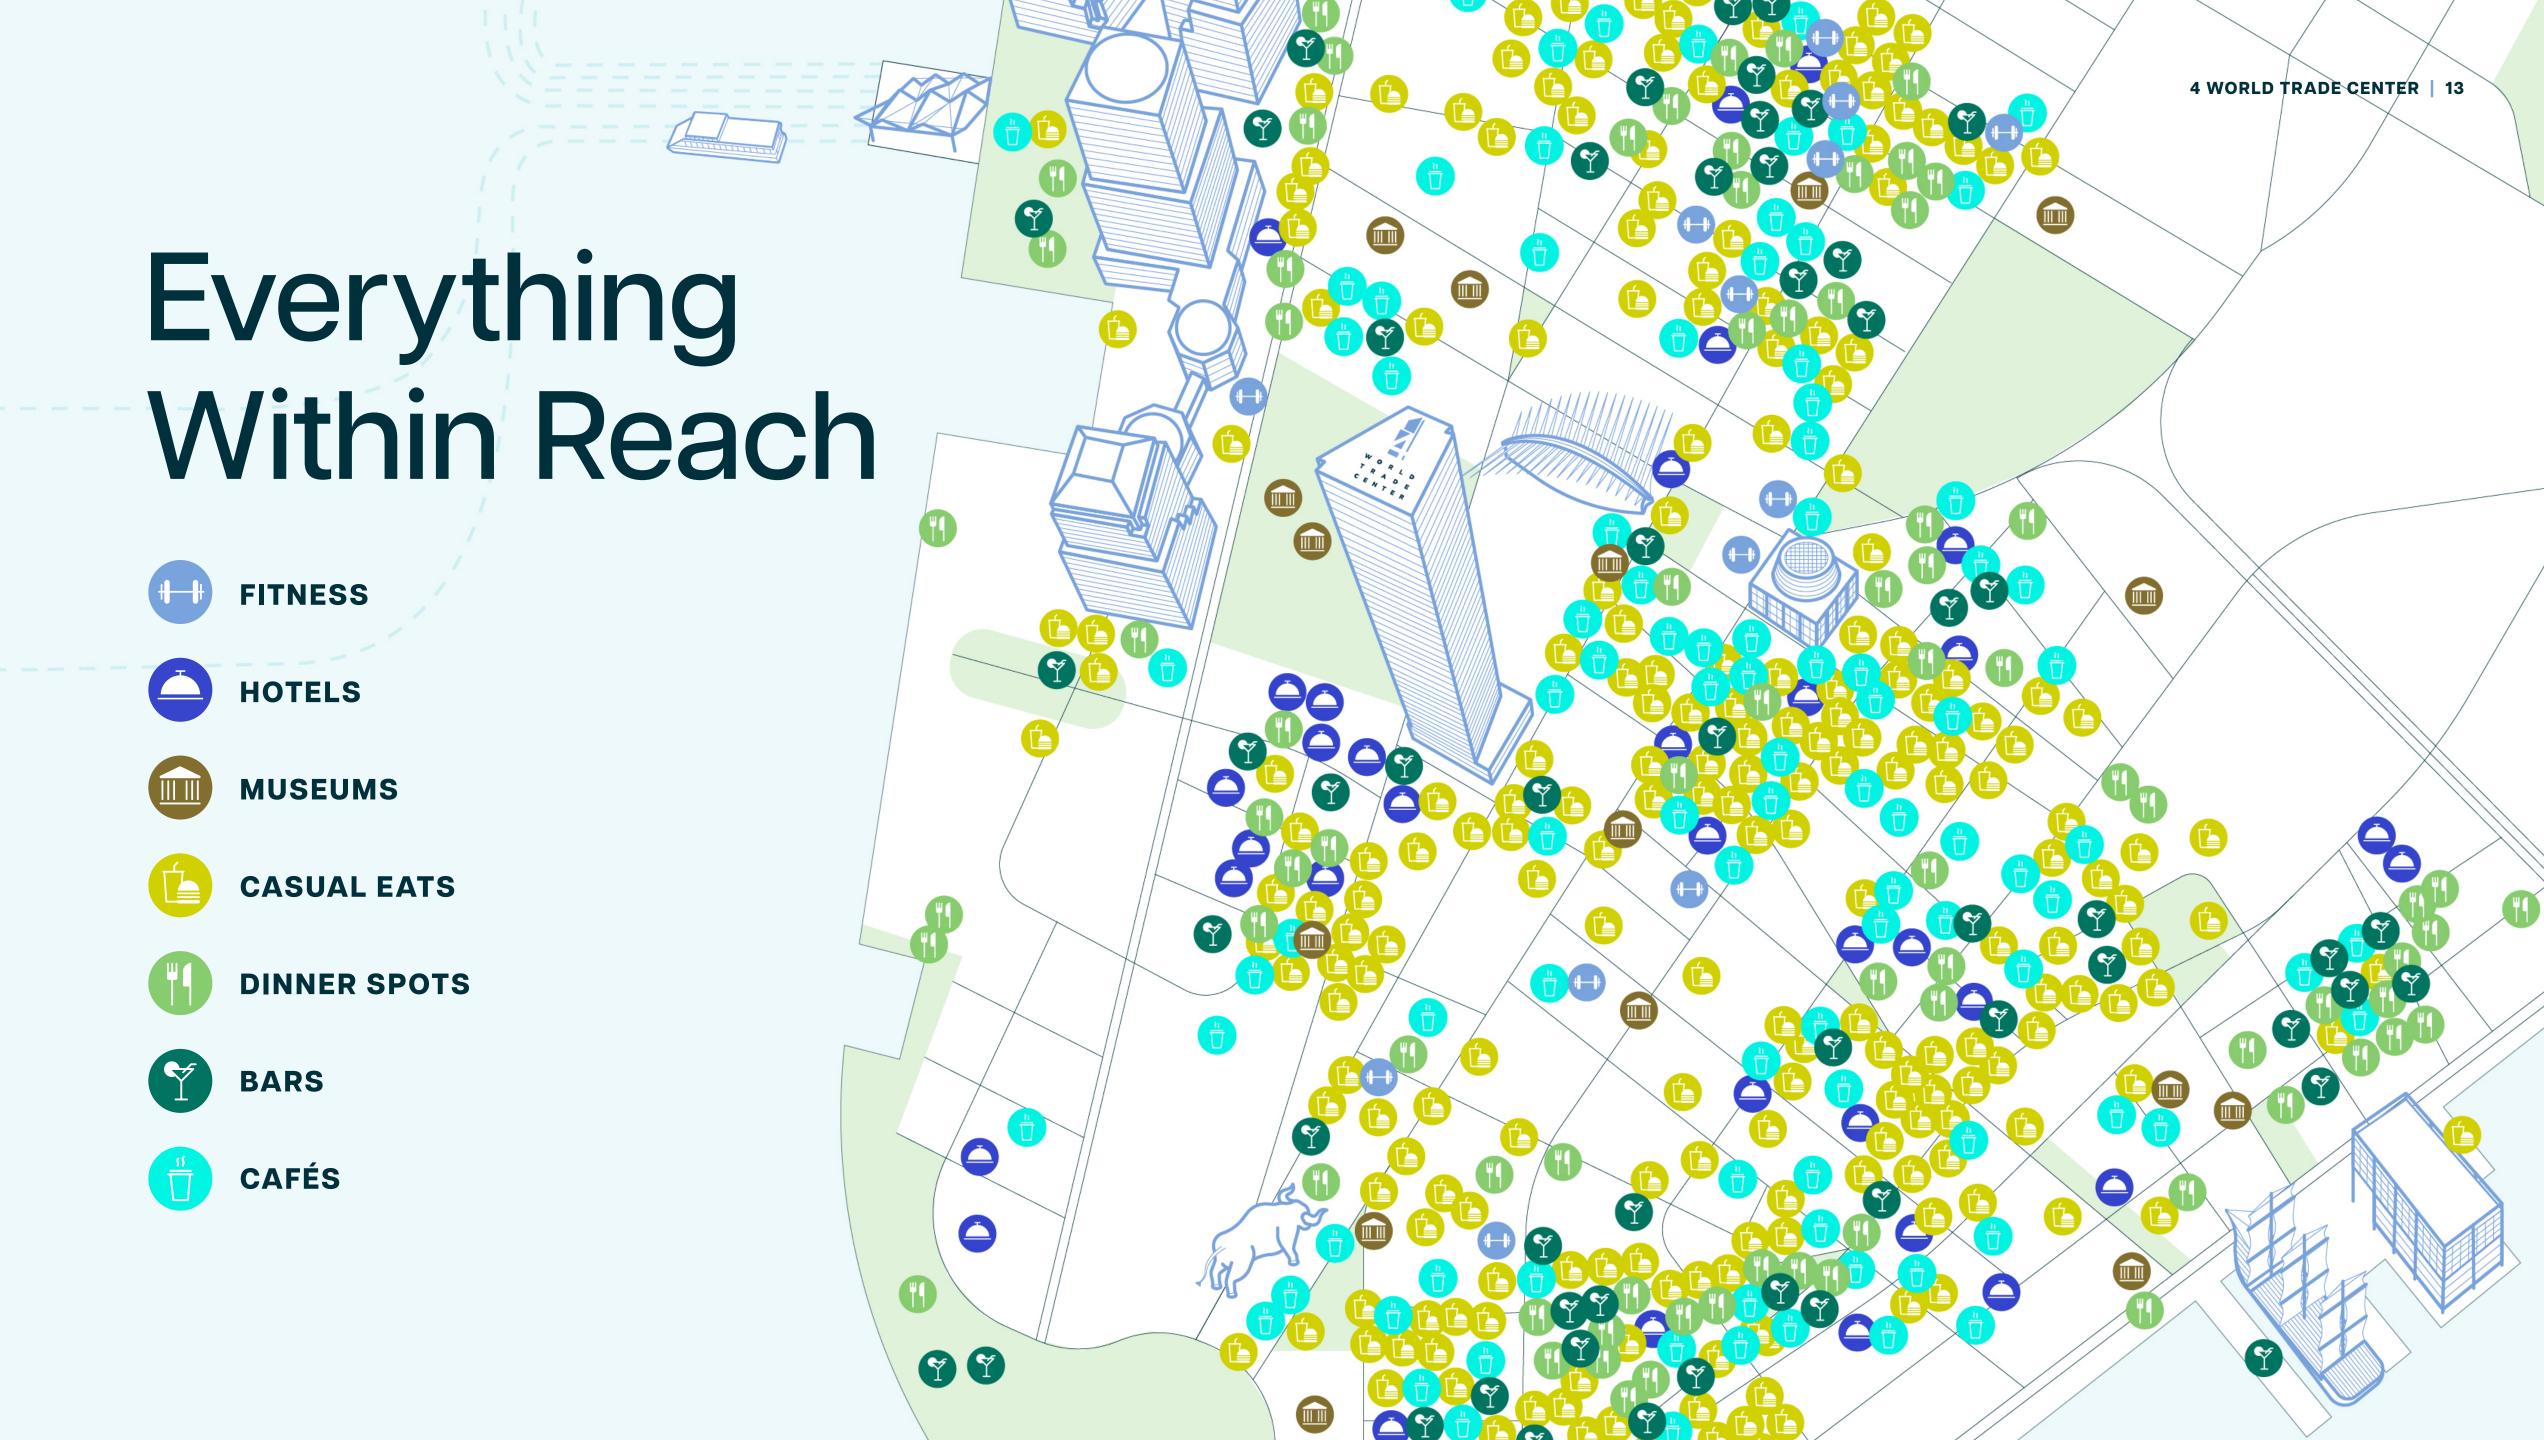

### This Neighborhood Never Sits Still

Countless hotspots to go out, restaurants to dine in, greenspaces to explore, and enough retail options to satisfy even the biggest shopping sprees. Your after-work plans just got a lot more exciting.