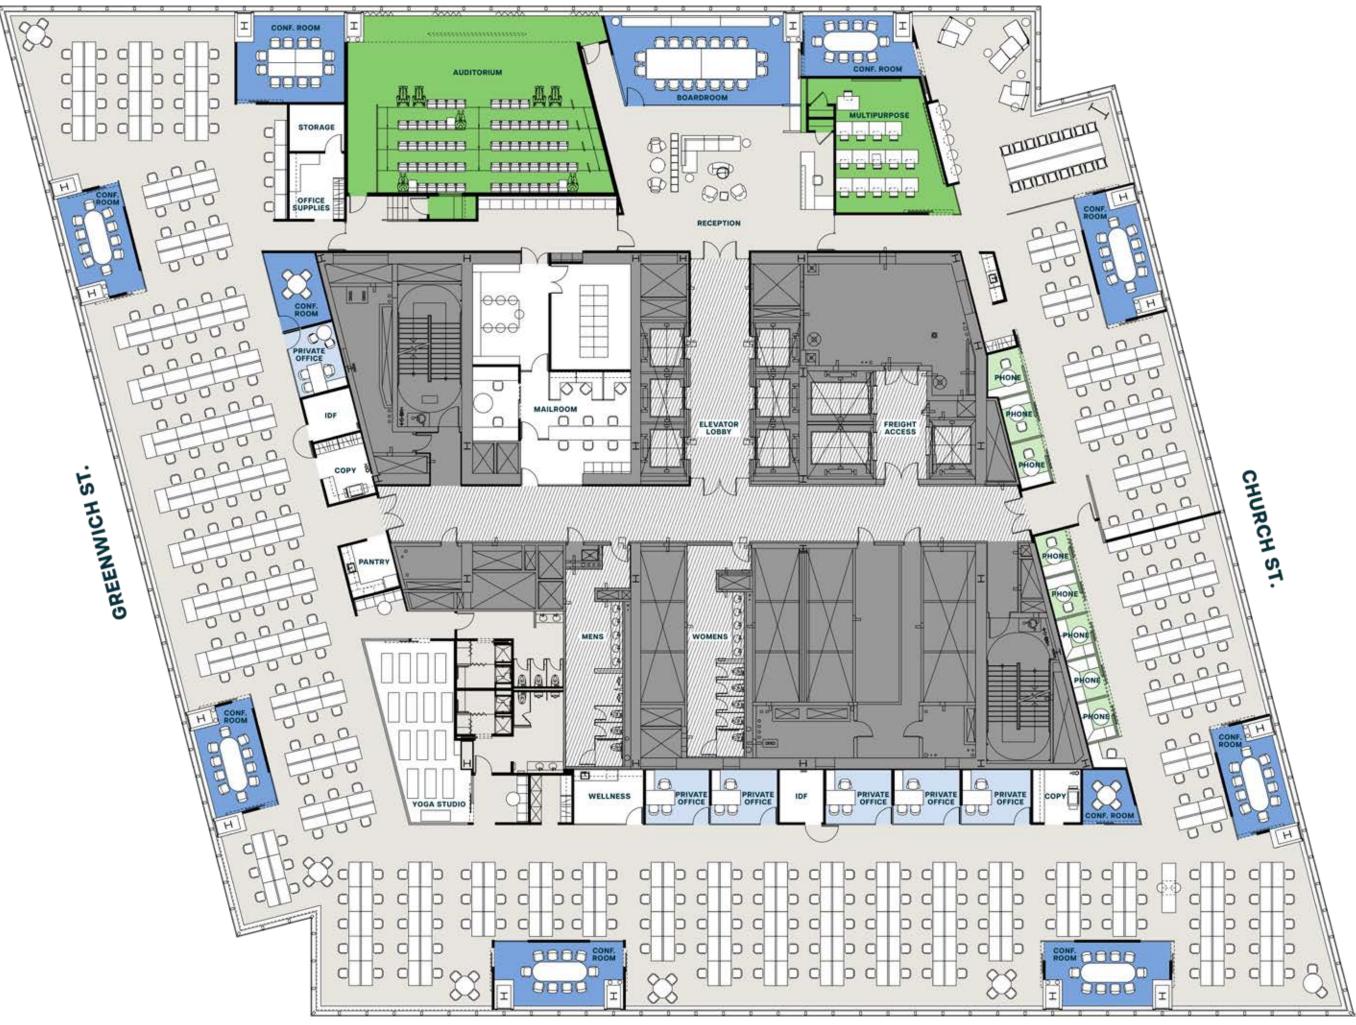

## 46<sup>th</sup> Floor

44,716 RSF

#### **EXISTING CONDITIONS**

#### **GENERAL INFORMATION**

| Total Seats         | 347   |
|---------------------|-------|
| WORKSPACE & SUPPORT | COUNT |
| Private Offices     | 6     |
| Conference Rooms    | 11    |
| Multipurpose        | 1     |
| Auditorium          | 1     |
| Phone Rooms         | 8     |
| Workstations        | 340   |
| Reception           | 1     |
| Collaboration       | 8     |
| Pantry              | 1     |
| Yoga Studio         | 1     |
| Wellness            | 1     |
| Сору                | 2     |
| IT                  | 2     |
| Mailroom            | 1     |
| Storage             | 1     |
| Office Supplies     | 1     |
| Coats               | 4     |
|                     |       |

TAKE A VIRTUAL TOUR

LIBERTY ST.