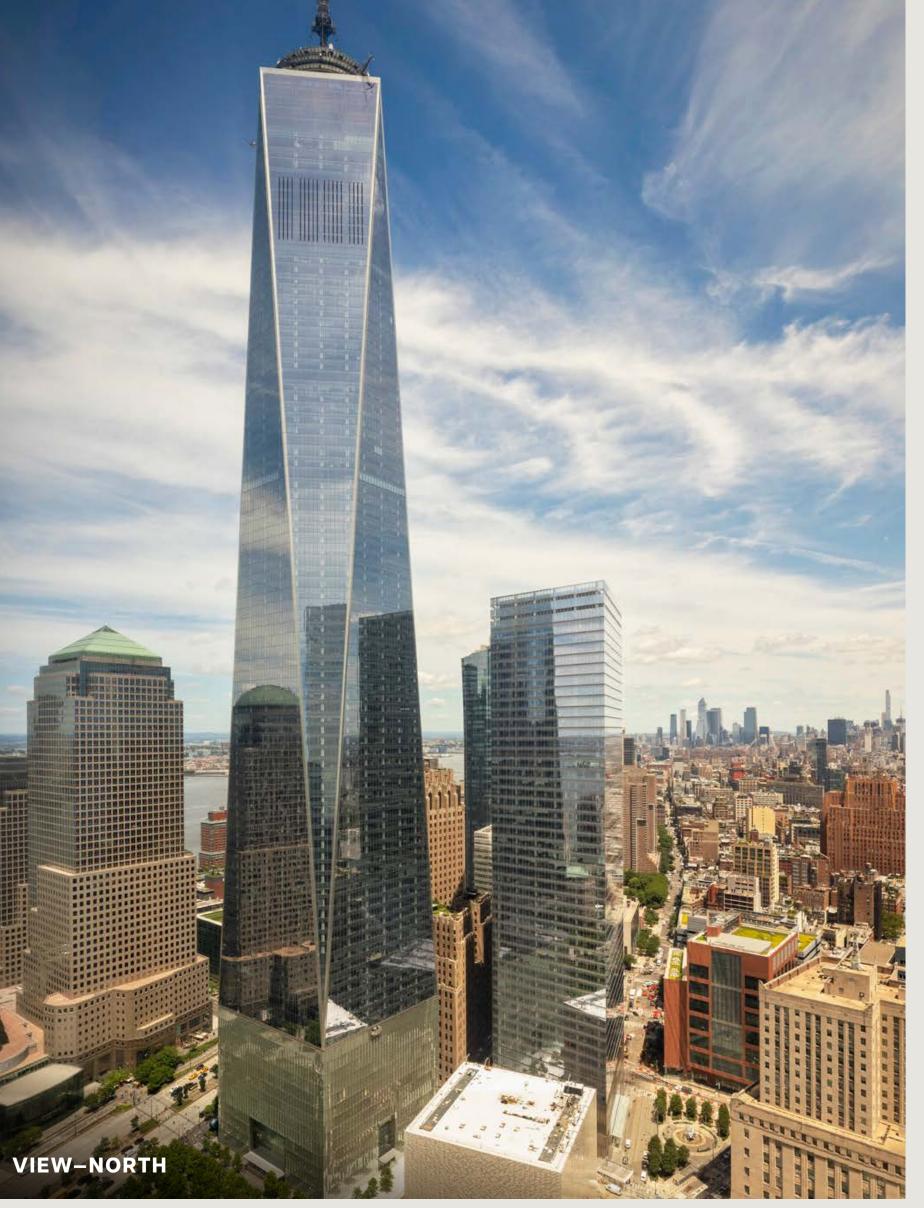

# The Best of Four

OPEN &
EFFICIENT
FLOOR PLATES

JAW-DROPPING VIEWS

VIBRANT
NEIGHBORHOOD
WITH IN-BUILDING
TRANSIT ACCESS

STUNNING ICONIC ARCHITECTURE

#### HEIGHT

72 floors / 977 feet