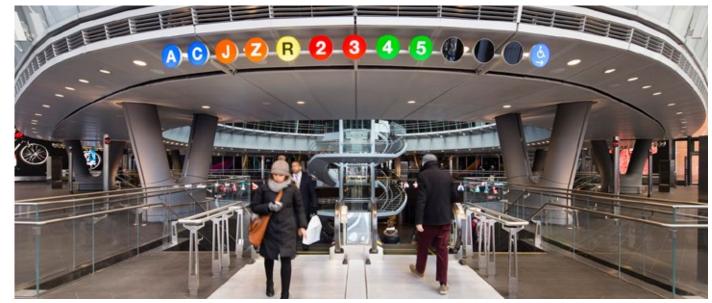

### The City's Most Connected Campus

Offering in-building access to the Oculus and Fulton Center, 4 WTC puts you just steps away from virtually every city subway line.

**12 SUBWAY LINES ARE LESS THAN 2 MINUTES AWAY** 

OVER 800,000 REGIONAL **CREATIVE AND PROFESSIONAL** WORKERS

**1-SEAT RIDE TO DOWNTOWN** 

**Fulton Center** 12 Subway Lines