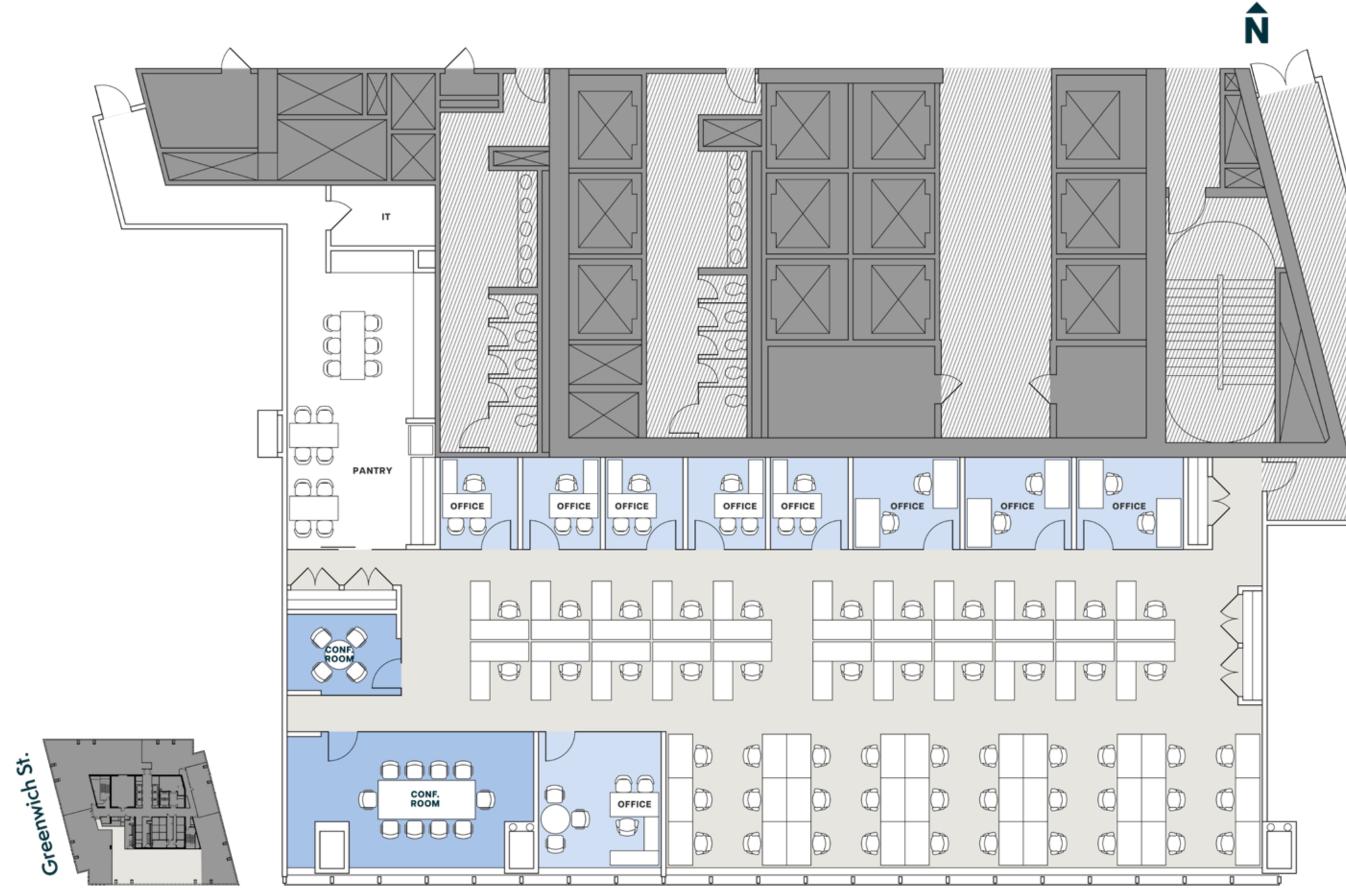

### 44<sup>th</sup> Floor (P) Built Space | 9,192 RSF

### **EXISTING CONDITIONS**

### **GENERAL INFORMATION**

| Total Seats | 64 |
|-------------|----|
|-------------|----|

| WOR | <b>KSPACE &amp; SUPPORT</b> | COUNT |
|-----|-----------------------------|-------|
|     | Offices                     | 9     |
|     | Conference Rooms            | 2     |
|     | Workstations                | 52    |
|     | Pantry                      | 1     |
|     | Storage / IT                | 1     |