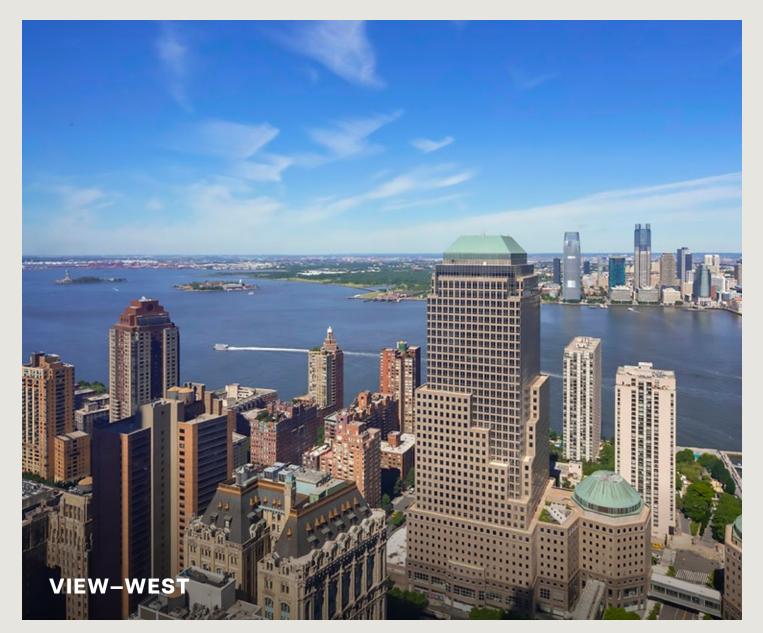

--------|-------|
| Office              | 1     |
| Conference Rooms    | 3     |
| Flex Space          | 1     |
| Workstations        | 62    |
| Lounge Areas        | 2     |
| Pantry              | 1     |
| Reception           | 1     |

TAKE A VIRTUAL TOUR



Liberty St.



### 44<sup>th</sup> Floor (P) Built Space | 9,192 RSF

### **EXISTING CONDITIONS**

### **GENERAL INFORMATION**

| Total Seats | 64 |
|-------------|----|
|-------------|----|

| WOR | <b>KSPACE &amp; SUPPORT</b> | COUNT |
|-----|-----------------------------|-------|
|     | Offices                     | 9     |
|     | Conference Rooms            | 2     |
|     | Workstations                | 52    |
|     | Pantry                      | 1     |
|     | Storage / IT                | 1     |



Liberty St.









### Everything On Tap

World Trade Center tenants enjoy convenient, contactless access to the buildings' main entrances, amenities, and other tenant-exclusive spaces via their iPhone or Apple Watch, simply by adding their access badge to Apple Wallet.



SEAMLESS SET-UP <u>-</u>

EXPRESS MODE ACCESSIBILITY



SECURE & PRIVATE



### 4 WORLD TRADE CENTER | 7







### Get Inspired

Inspire is a hospitality-infused program offering a suite of services, programming, amenity spaces and on-demand workspaces for today's flexible workforce, allowing customers to choose the best work environment for their needs.

Through the Inspire program, 4 WTC occupants enjoy access to all the co-working and amenity spaces across every office building in the Silverstein portfolio.





**FLEXIBLE WORK** &