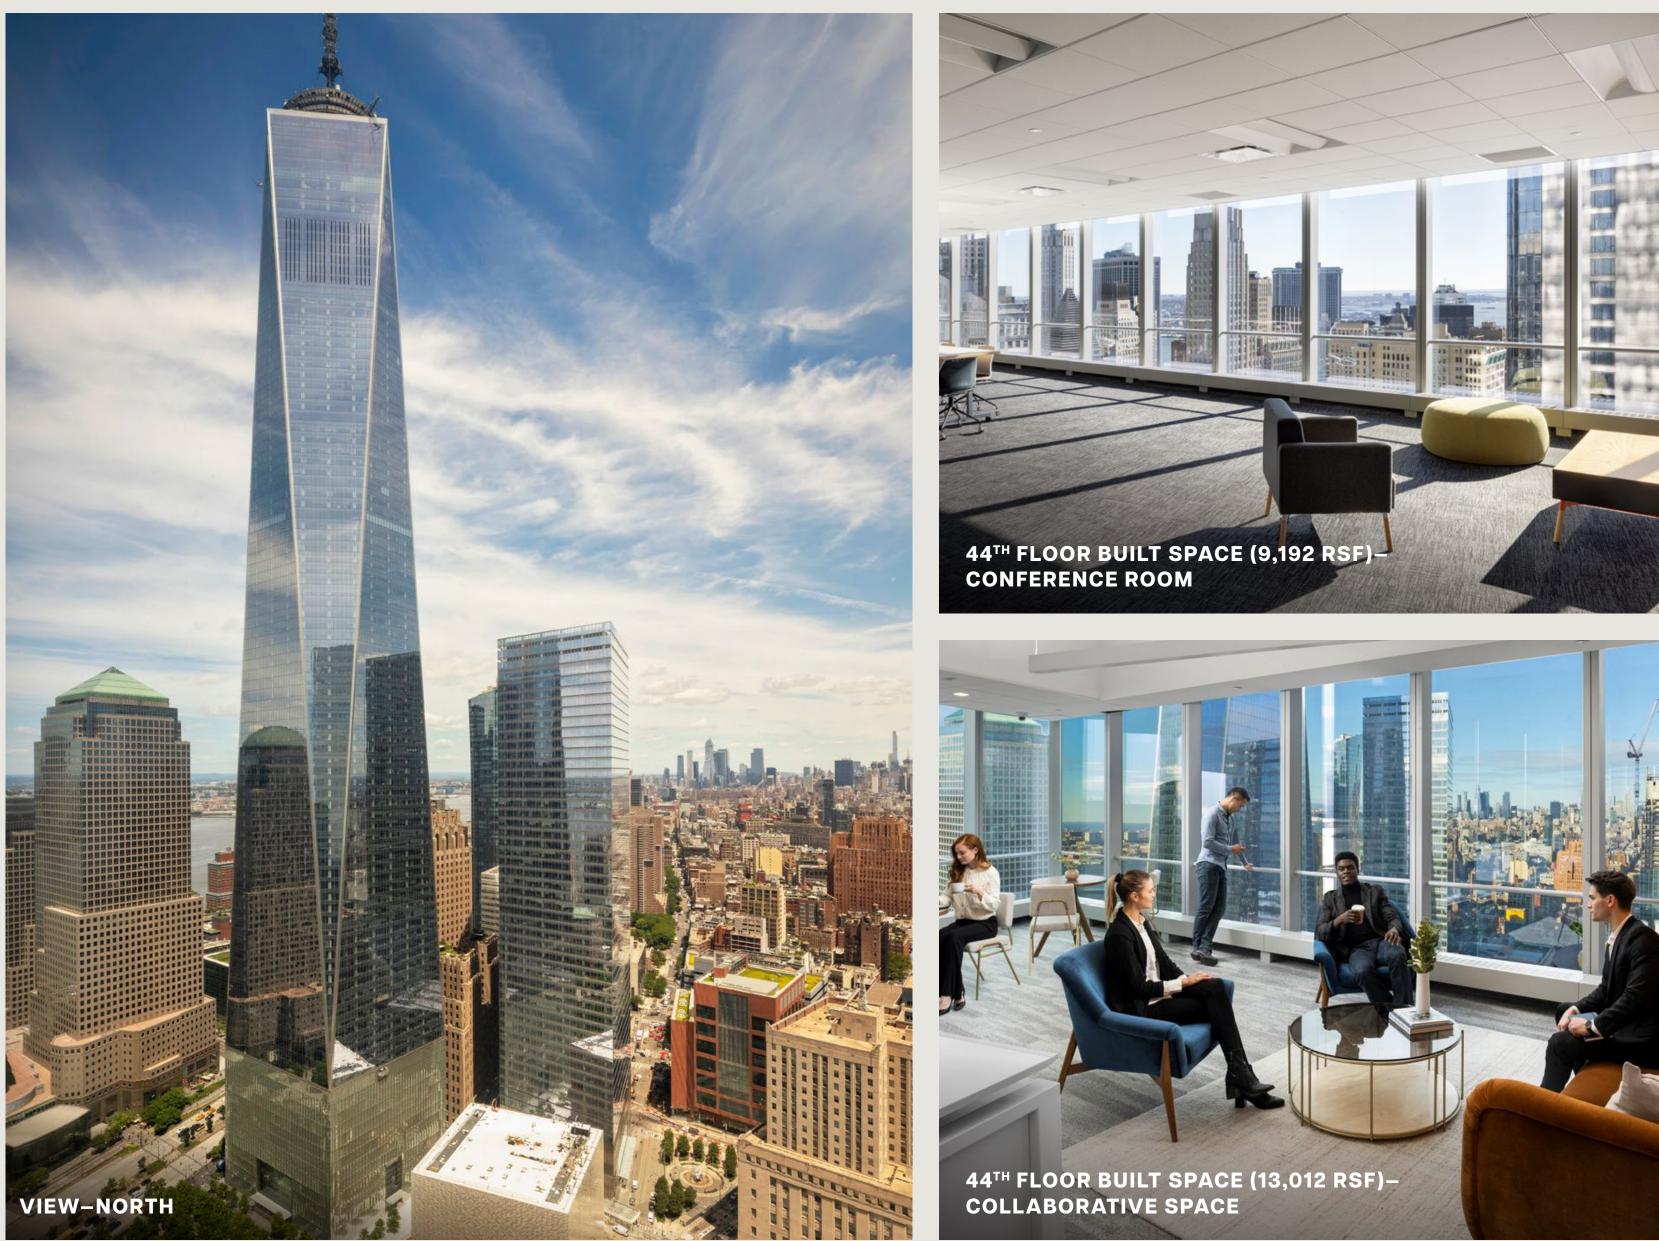

### 44<sup>th</sup> Floor Built Space

- 13,012 RSF
- 9,192 RSF

NTER | 3

### 44<sup>th</sup> Floor (P) Built Space | 13,012 RSF

### 44<sup>th</sup> Floor (P) Built Space | 9,192 RSF