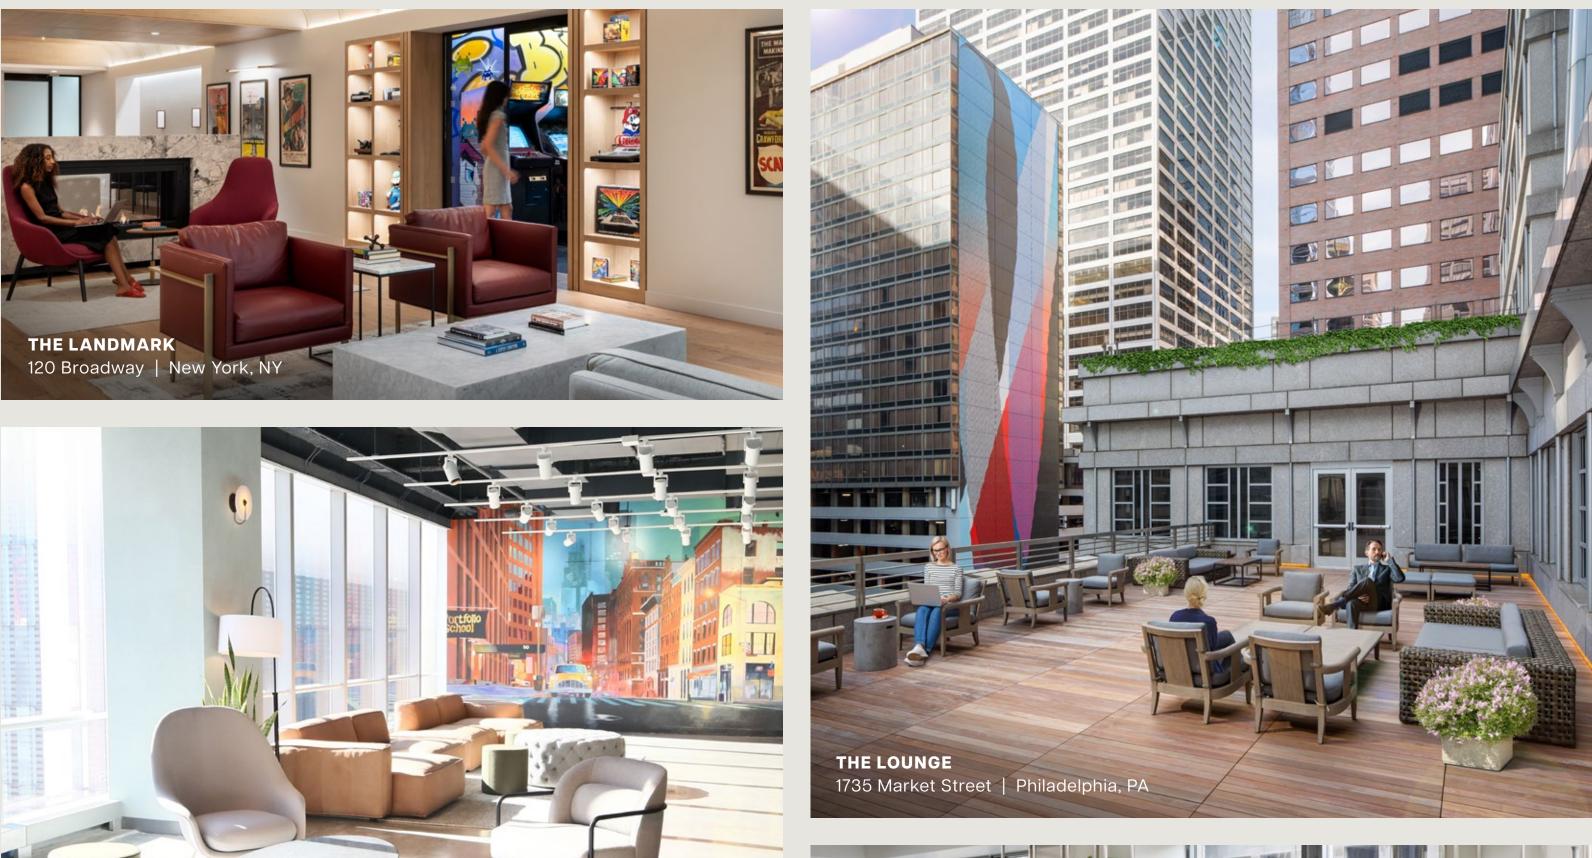

### Get Inspired

Inspire is a hospitality-infused program offering a suite of services, programming, amenity spaces and on-demand workspaces for today's flexible workforce, allowing customers to choose the best work environment for their needs.

Through the Inspire program, 4 WTC occupants enjoy access to all the co-working and amenity spaces across every office building in the Silverstein portfolio.

**FLEXIBLE WORK** & MEETING SPACES

**OPEN WORK** & LOUNGE