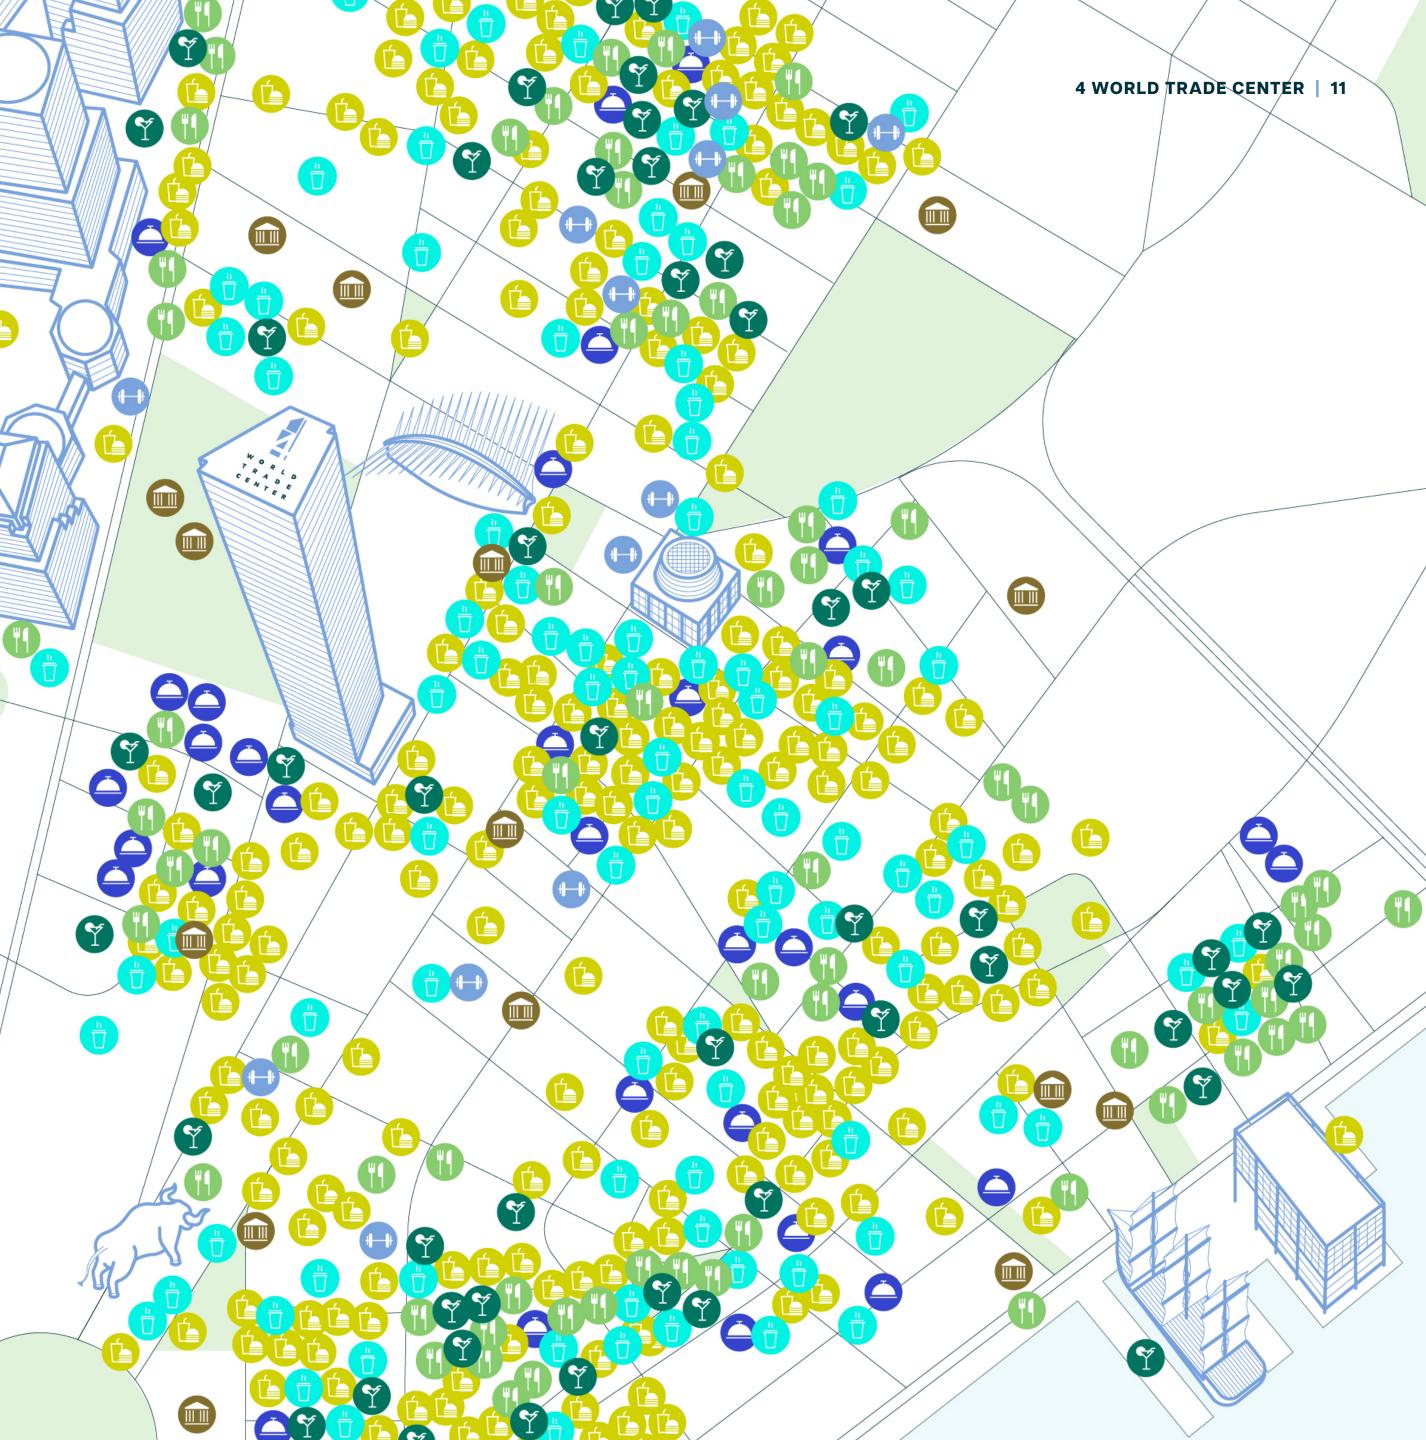

## Everything Within Reach

Ý

FITNESS

HOTELS

MUSEUMS

CASUAL EATS

**DINNER SPOTS** 

BARS

ц Ц

CAFÉS

## This Neighborhood Never Sits Still

Countless hotspots to go out, restaurants to dine in, greenspaces to explore, and enough retail options to satisfy even the biggest shopping sprees. Your after-work plans just got a lot more exciting.