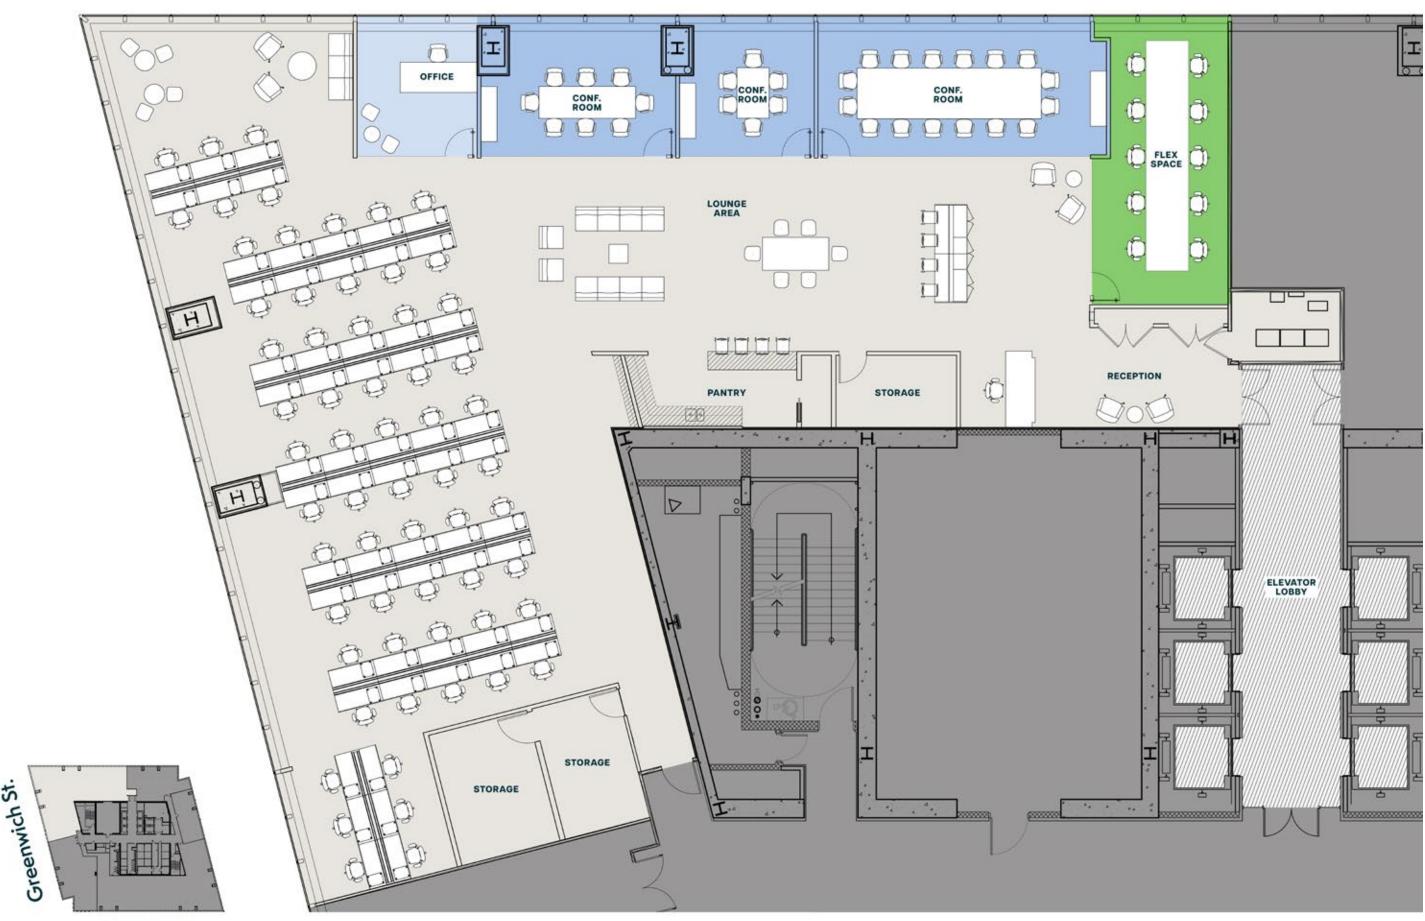

### 44<sup>th</sup> Floor Built Space

- 13,012 RSF
- 9,192 RSF

NTER | 3

### 44<sup>th</sup> Floor (P) Built Space | 13,012 RSF

### **EXISTING CONDITIONS**

| WORKSPACE & SUPPORT | COUNT |
|---------------------|-------|
| Office              | 1     |
| Conference Rooms    | 3     |
| Flex Space          | 1     |
| Workstations        | 62    |
| Lounge Areas        | 2     |
| Pantry              | 1     |
| Reception           | 1     |