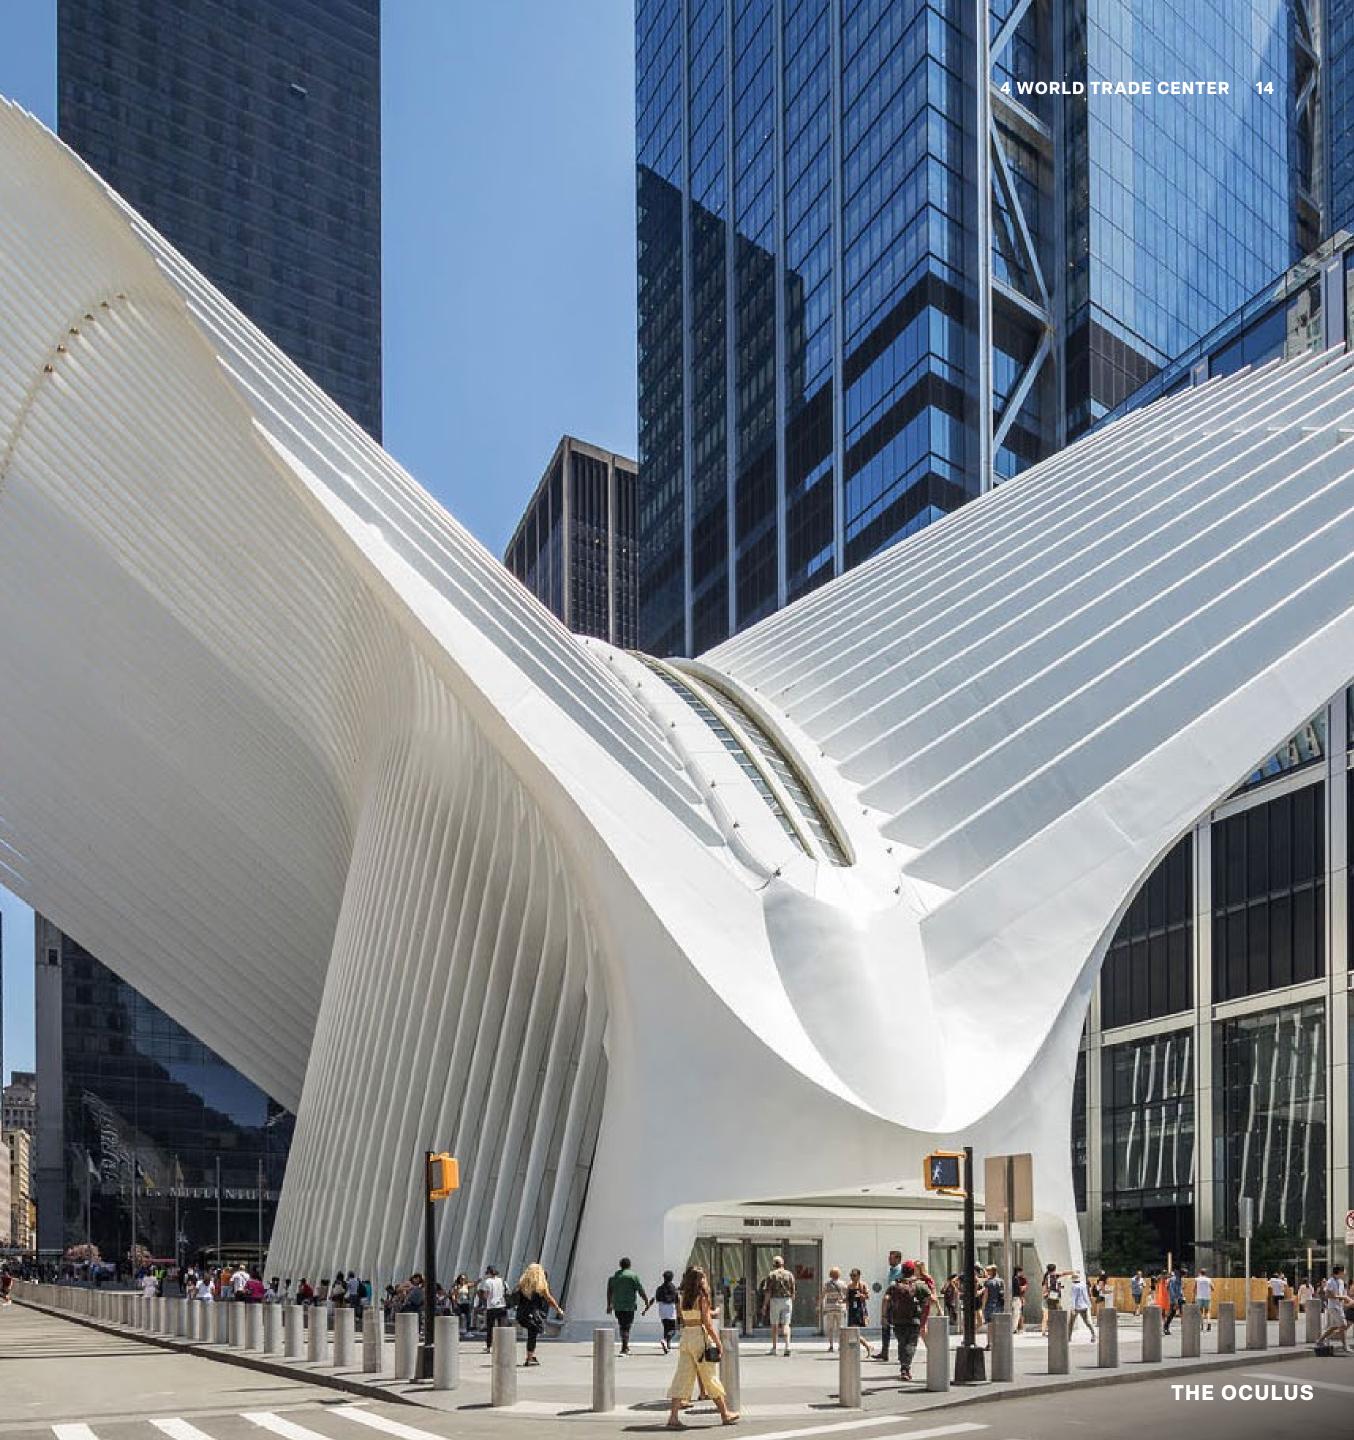

### The City's Most Connected Campus

Offering in-building access to the Oculus and Fulton Center, 4 WTC puts you just steps away from virtually every city subway line.

**12 SUBWAY LINES ARE LESS THAN 2 MINUTES AWAY** 

OVER 800,000 REGIONAL **CREATIVE AND PROFESSIONAL** WORKERS

**1-SEAT RIDE TO DOWNTOWN** 

**Fulton Center** 12 Subway Lines