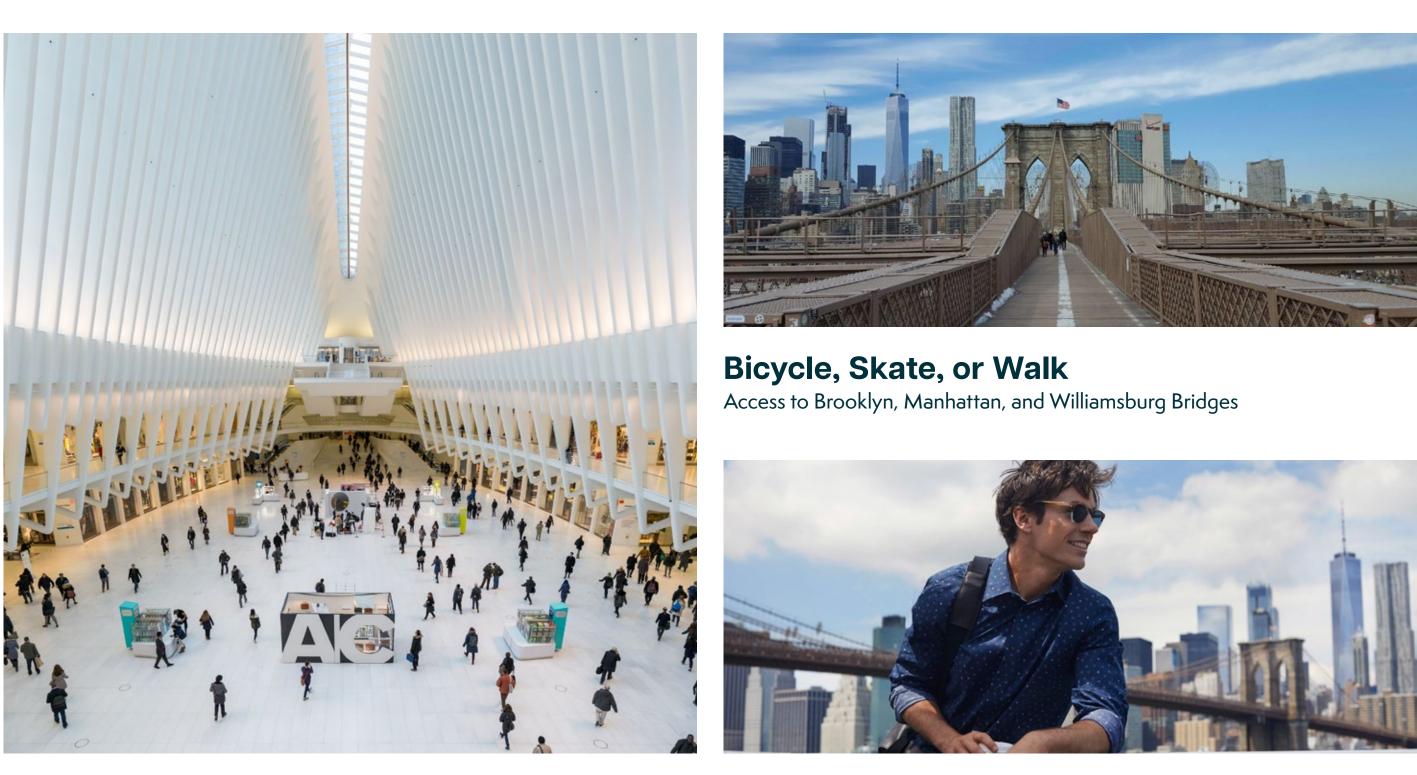

### The City's Most Connected Campus

Offering in-building access to the Oculus and Fulton Center, 4 WTC puts you just steps away from virtually every city subway line.

**12 SUBWAY LINES ARE LESS THAN 2 MINUTES AWAY** 

OVER 800,000 REGIONAL **CREATIVE AND PROFESSIONAL** WORKERS

**1-SEAT RIDE TO DOWNTOWN** 

**Fulton Center** 12 Subway Lines