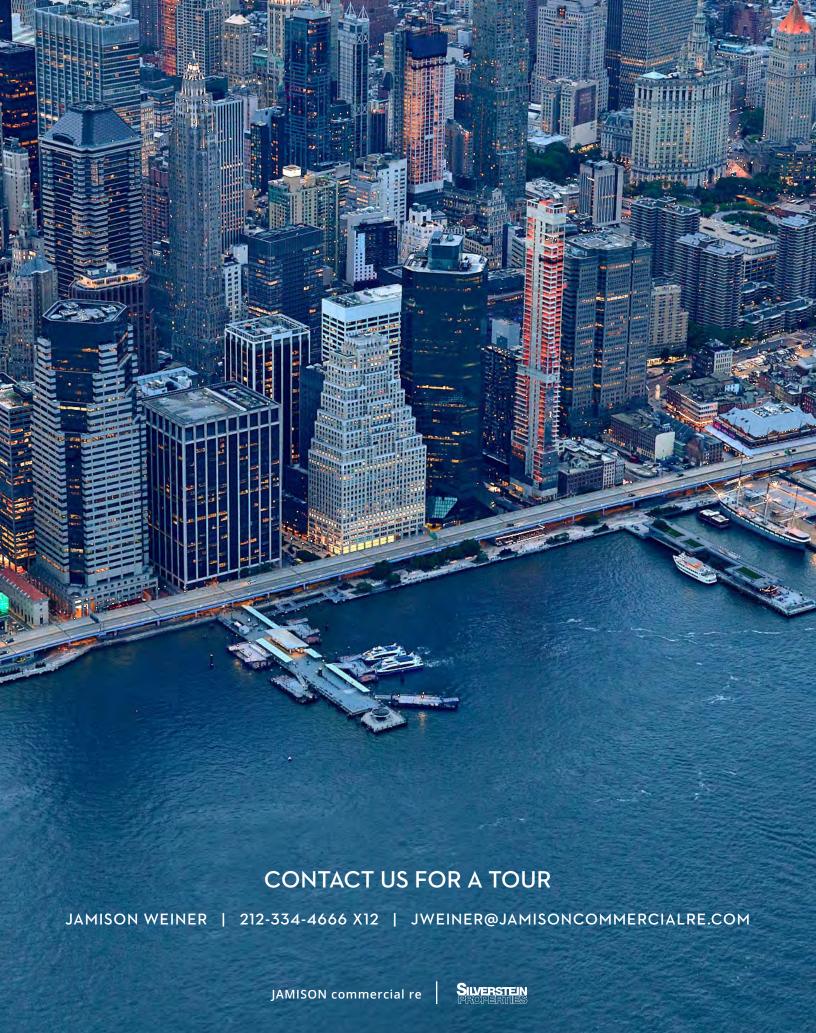

## Prime Retail Opportunities In A Waterfront Icon

120 Wall Street is an Art Deco icon at the center of a vibrant neighborhood flowing with lifestyle, dining, and entertainment. This boutique office property invites an active local workforce as well as tourist foottraffic while offering spectacular visibility and brand positioning in the bustling heart of Lower Manhattan.

## WALL STREET SPACE

Possession: Immediate

Size: 4,220 SF, Ground Level

Ideal for Health & Wellness

- Located at the base of an iconic 665K SF office tower owned and operated by Silverstein Properties and home to 3,500 employees.
- Home to top-tier tenants such as Droga5, one of NYC's largest advertising firms.
- Walking distance from some of NYC's largest employers, such as AIG and Chase.
- Just blocks from the new Seaport District, World Trade Center and Oculus.
- Landlord will provide base building infrastructure for qualified tenants.