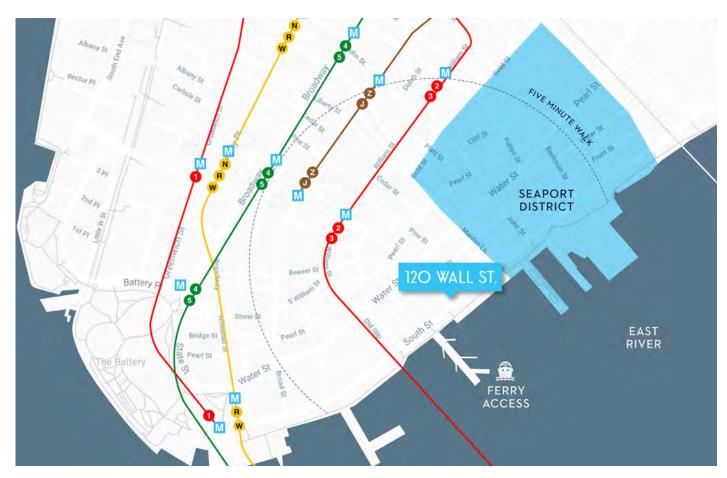

## From Wall Street To Wherever

It's just a walk down the block to access 11 main train lines at Fulton Center and The Oculus. Prefer an even more scenic route? Take the nearby ferries to Brooklyn and Queens or the water taxis to Staten Island and enjoy the same sparkling waterfront views you'll admire from the building.