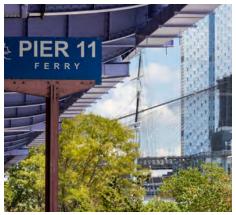

## From Wall Street To Wherever

It's just a walk down the block to access 11 main train lines at Fulton Center and The Oculus. Prefer an even more scenic route? Take the nearby ferries to Brooklyn and Queens or the water taxis to Staten Island and enjoy the same sparkling waterfront views you'll admire from the building.