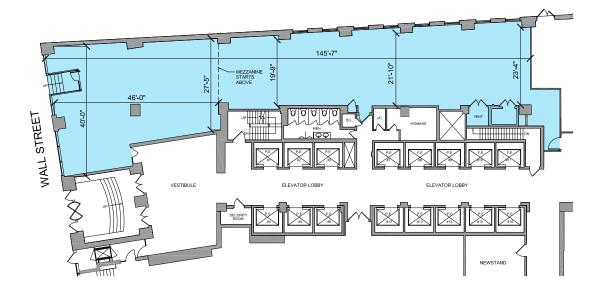

## WALL STREET SPACE

Possession: Immediate

Size: 4,220 SF, Ground Level

Ideal for Health & Wellness

- Located at the base of an iconic 665K SF office tower owned and operated by Silverstein Properties and home to 3,500 employees.
- Home to top-tier tenants such as Droga5, one of NYC's largest advertising firms.
- Walking distance from some of NYC's largest employers, such as AIG and Chase.
- Just blocks from the new Seaport District, World Trade Center and Oculus.
- Landlord will provide base building infrastructure for qualified tenants.