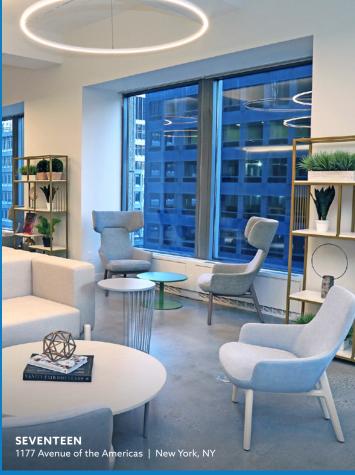

#### IT'S A PERFECT 10!

Introducing 120 Broadway's second amenity space, The Landmark—a luxurious 10th floor getaway flexibly designed for anything and everything tenants need. From meeting spaces and breakout areas to a yoga studio and a speakeasy, this is an amenity space of endless possibilities.

# WORK HOW YOU WANT, WHERE YOU WANT. DESK OPTIONAL.

### **SPEACE FEATURES INCLUDE:**

(8)

**GAME ROOM** 

 $\nearrow$ 

**SPEAKEASY** 

**4**4

**FOOD & BEVERAGE** 

84

2 WORK LOUNGES

(({

**3 PHONE BOOTHS** 

7/4

**2 FIREPLACES** 

**2 BREAKOUT ROOMS** 

FLEX CONFERENCE ROOM

MOTHERS ROOM

FLEX ROOM—YOGA/TRAINING ROOM
74 PERSON CAPACITY

Inspire is a hospitality-infused program offering a suite of services, programming, amenity spaces and on-demand workspaces for today's flexible workforce, allowing customers to choose the best work environment for their needs.