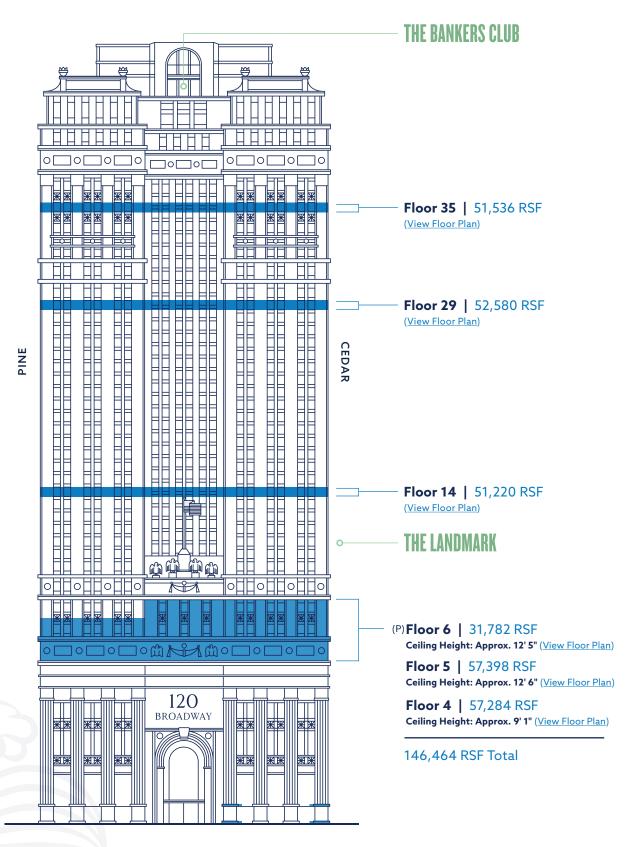

AT A PREMIER LOCATION

120 BROADWAY

## **AVAILABILITIES**

#### **FULL FLOOR & LARGE BLOCK**



## **AVAILABILITIES**

#### **PARTIAL FLOORS**





# HAPPENING DOWNTOWN

An unmatched Downtown location and rare, character-rich availabilities effortlessly come together at 120 Broadway. Silverstein Properties has just completed a \$50M restoration of this downtown landmark, as well as the addition of two new amenity spaces: The Bankers Club offers a tenant-exclusive rooftop lounge and food hall, and the tenth-floor amenity space includes a game room, yoga studio, and even a speakeasy.



**WELCOME TO THE TOP** 















# PLUS A NEW AMENITY SPACE

#### IT'S A PERFECT 10!

Introducing 120 Broadway's second amenity space, The Landmark—a luxurious 10th floor getaway flexibly designed for anything and everything tenants need. From meeting spaces and breakout areas to a yoga studio a