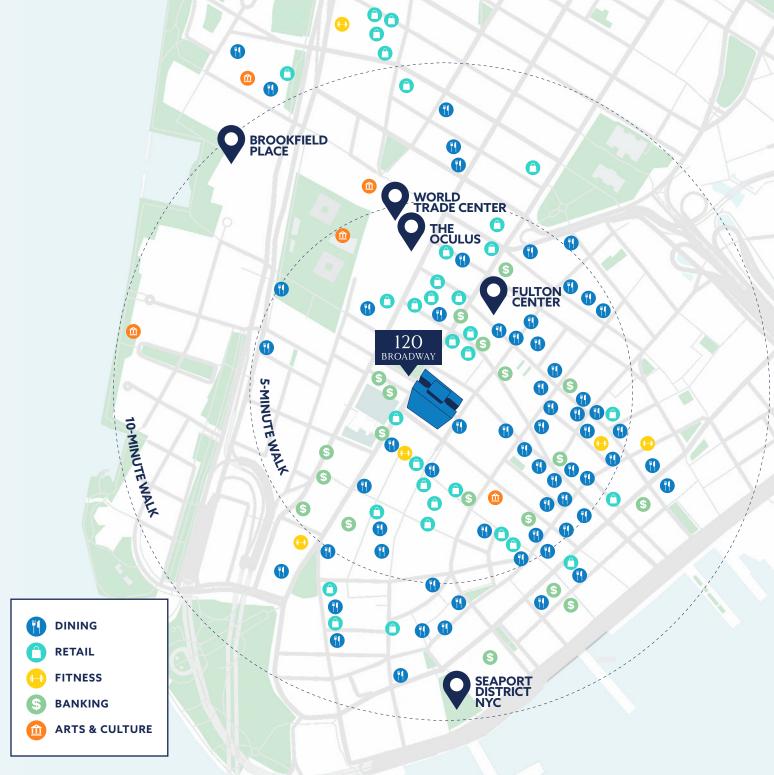

# STEPS TO EVERYTHING

## **DIRECT IN-BUILDING ACCESS TO:**

### **NEARBY ACCESS TO:**