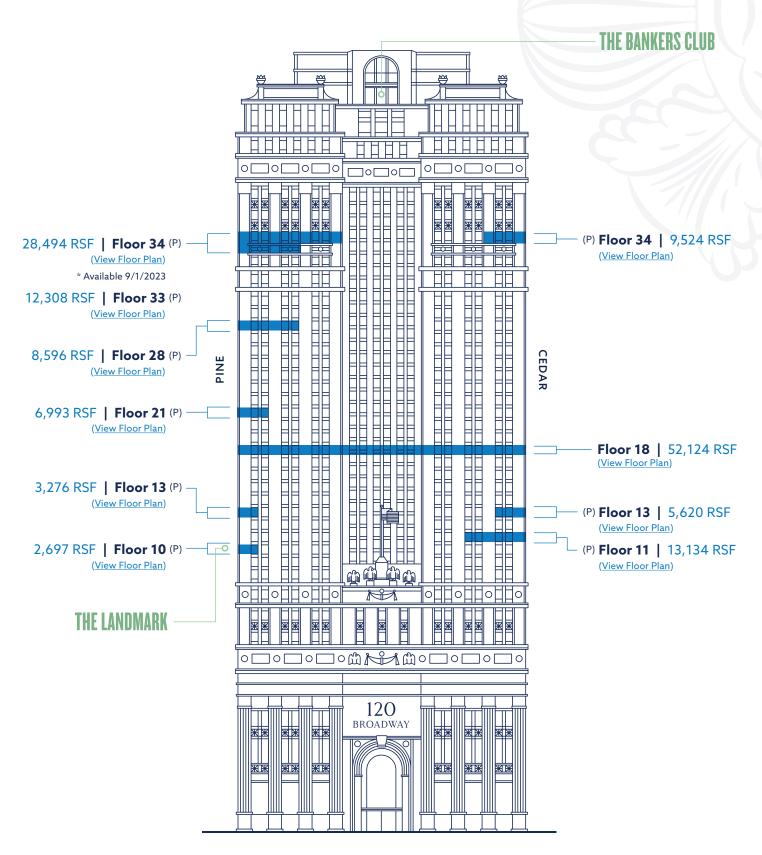

AT A PREMIER LOCATION

120 BROADWAY

## **AVAILABILITIES**

#### **FULL FLOOR & LARGE BLOCK**



## **AVAILABILITIES**

#### **PARTIAL FLOORS**





# HAPPENING DOWNTOWN

An unmatched Downtown location and rare, character-rich availabilities effortlessly come together at 120 Broadway. Silverstein Properties has just completed a \$50M restoration of this downtown landmark, as well as the addition of two new amenity spaces: The Bankers Club offers a tenant-exclusive rooftop lounge and food hall, and the tenth-floor amenity space includes a game room, yoga studio, and even a speakeasy.



**WELCOME TO THE TOP** 















# PLUS A NEW AMENITY SPACE

#### IT'S A PERFECT 10!

Introducing 120 Broadway's second amenity space, The Landmark—a luxurious 10th floor getaway flexibly designed for anything and everything tenants need. From meeting spaces and breakout areas to a yoga studio and a speakeasy, this is an amenity space of endles