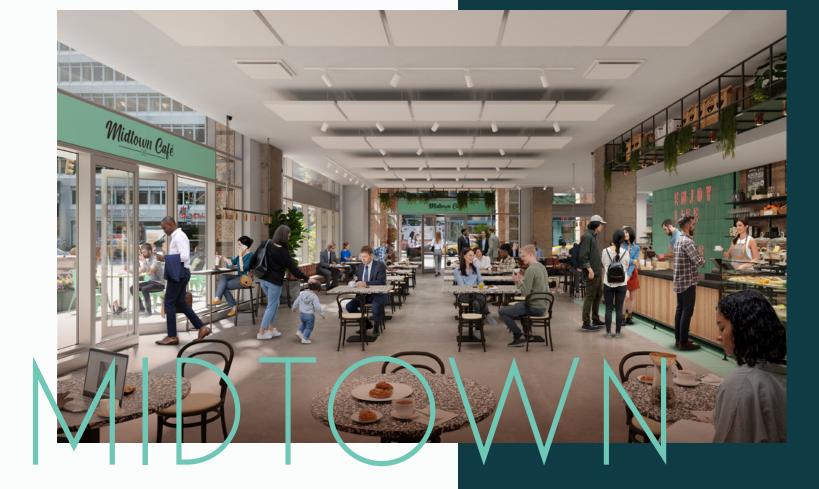

# Space Details

Logical divisions to be discussed

All vented and non-vented food uses considered

destinations like Times Square, Rockefeller Center, Bryant Park, and local dining & entertainment venues.