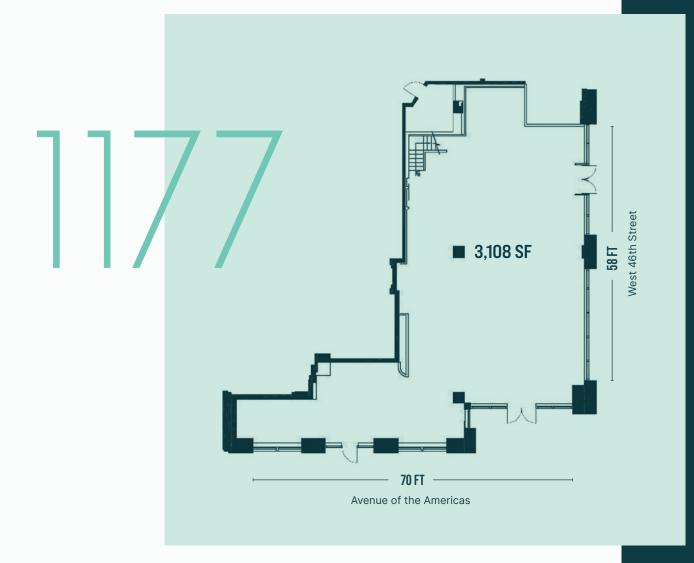

## SPECS

**LOCATION** Southwest corner of West 46th Street

POSSESSION Immediate

**TERM** Negotiable

**SITE STATUS** Formerly Europa Cafe

**APPROX SIZE** Ground Floor 3,108 SF Mechanical Mezzanine 518 SF

#### FRONTAGE

70 FT on Avenue of the Americas 58 FT on West 46th Street

**CEILING HEIGHT** Ground Floor 21 FT 7 IN Mechanical Mezzanine 12 FT