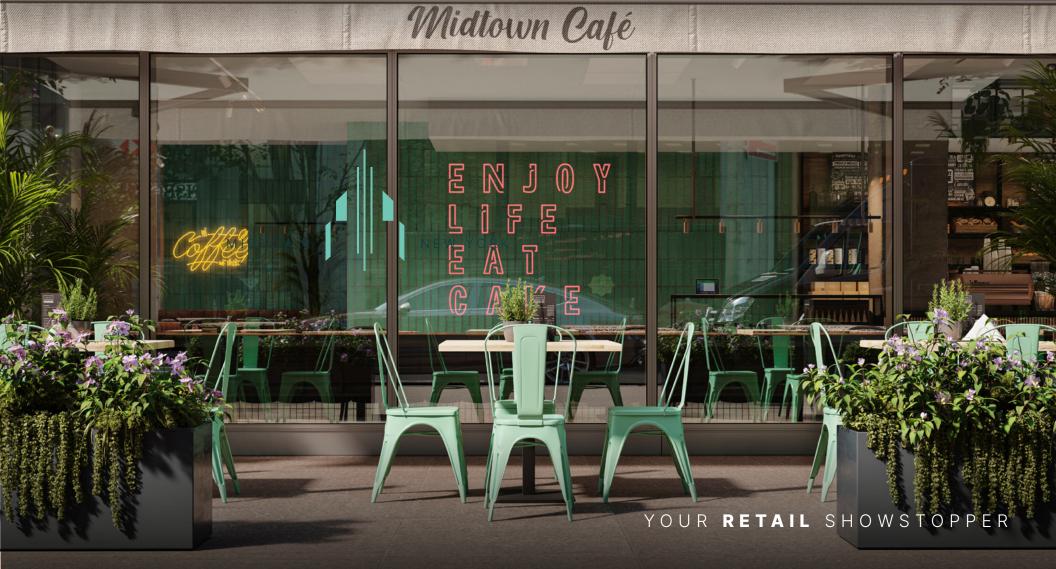

# Space Details

## SPECS

**LOCATION** Southwest corner of West 46th Street

POSSESSION Immediate

**TERM** Negotiable

**SITE STATUS** Formerly Europa Cafe

**APPROX SIZE** Ground Floor 3,108 SF Mechanical Mezzanine 518 SF

#### HIGHLIGHTS

Corner retail space at the base of a onemillion SF office building with tenants such as Kramer Levin, Signature Bank and The Weather Channel

In close proximity to Rockefeller Center, Times Square and Bryant Park