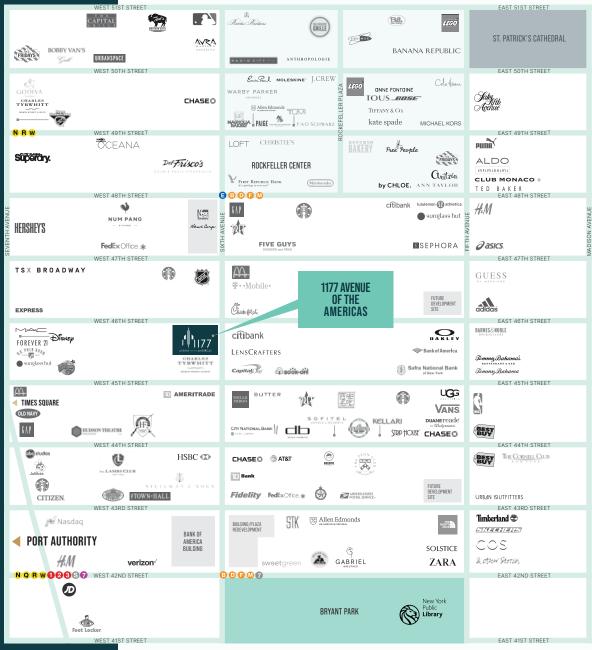

## N E I G H B O R S

#### RETAIL

Charles Tyrwhitt Citibank Capital One Bank DIG Chick-fil-A Warby Parker Steinway Hall New York LensCrafters Magnolia Bakery LOFT

#### TD Ameritrade Del Frisco's Double Eagle Steakhouse Whole Foods Market Tourneau Avra Estiatorio

#### OFFICE

Bank of America News Corporation Marsh & McLennan Companies UBS Salesforce NBCUniversal Major League Baseball Allen & Overy LLP White & Case LLP

### ACCESS SUBWAY ACCESS BDFM Rockefeller Center

B D F M 42nd Street-Bryant Park

N R W 7<sup>th</sup> Avenue and West 49<sup>th</sup> Street

N Q R W 1 2 3 7 S Times Square-42nd Street

Annual visitors to Bryant Park