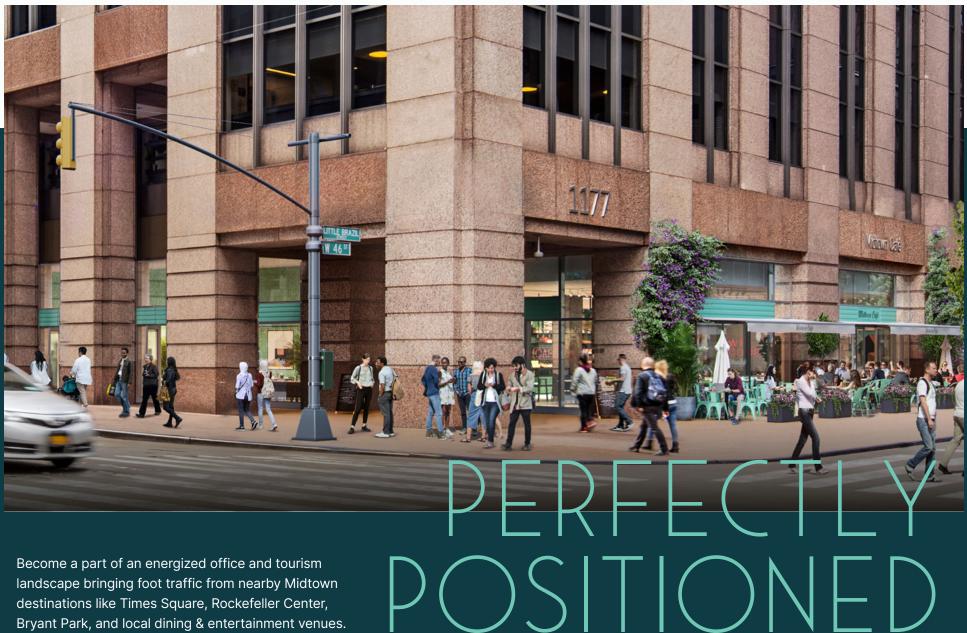

#### HIGHLIGHTS

Corner retail space at the base of a onemillion SF office building with tenants such as Kramer Levin, Signature Bank and The Weather Channel

In close proximity to Rockefeller Center, Times Square and Bryant Park

Logical divisions to be discussed

All vented and non-vented food uses considered

destinations like Times Square, Rockefeller Center, Bryant Park, and local dining & entertainment venues.